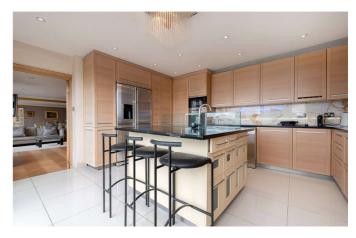

A well-proportioned, split level, 1343 square feet apartment with delightful westerly views over the rooftops of Connaught Village offering a high standard of accommodation with a particularly good kitchen breakfast room with access to a private terrace.

The accommodation comprises reception room, kitchen breakfast room, three generous bedrooms and two bathrooms.

Devonport is a well-run portered building with good lifts and smart communal areas and is peacefully yet conveniently located a short walk away from Paddington Station, Marble Arch and the shops and restaurants of Connaught Village.