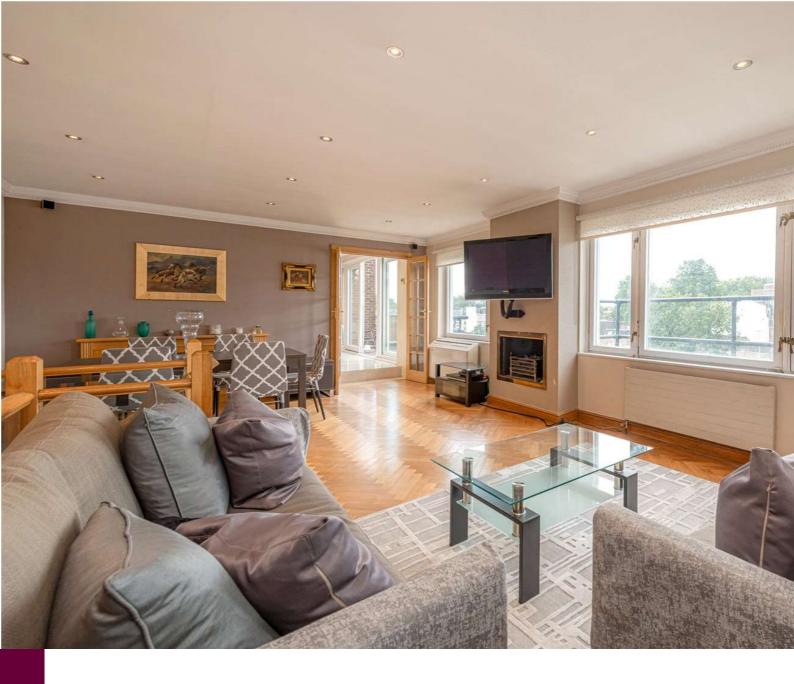

A well-proportioned, split level, 1343 square feet apartment with delightful westerly views over the rooftops of Connaught Village offering a high standard of accommodation with a particularly good kitchen breakfast room with access to a private terrace.

The accommodation comprises reception room, kitchen breakfast room, three generous bedrooms and two bathrooms.

Devonport is a well-run portered building with good lifts and smart communal areas and is peacefully yet conveniently located a short walk away from Paddington Station, Marble Arch and the shops and restaurants of Connaught Village.

# Three Bedrooms One Reception Room Two Bathrooms Balcony Communal Gardens Upper Floor Modern Concierge/Porter