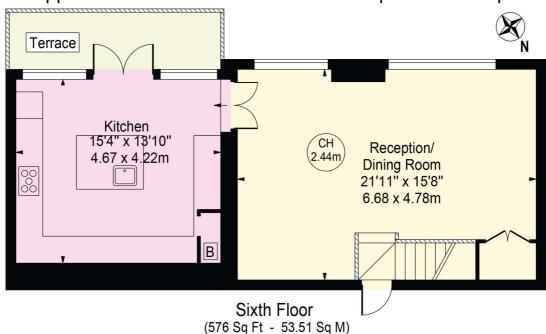

## Devonport

Approx. Gross Internal Area 1311 Sq Ft - 121.80 Sq M Approx. External Area Of Terrace 66 Sq Ft - 6.16 Sq M

Principal Bedroom
16'5" x 11'10"
5.00 x 3.61m

Bedroom
15'7" x 10'2"
4.75 x 3.10m

CH
2.44m

Bedroom
15'7" x 10'2"
4.75 x 3.10m

Fifth Floor

(735 Sq Ft - 68.28 Sq M)
For Illustration Purposes Only - Not To Scale

This floor plan should be used as a general outline for guidance only and does not constitute in whole or in part an offer or contract.