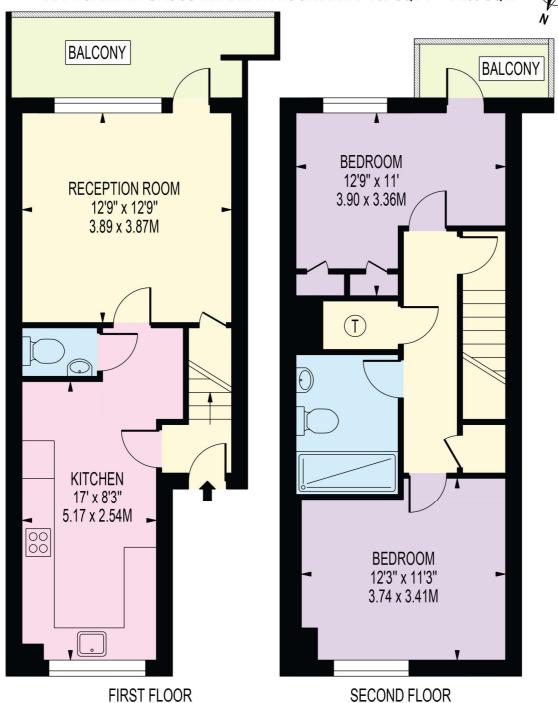

## **AMPTON STREET**

APPROXIMATE GROSS INTERNAL FLOOR AREA: 797 SQ FT - 74.05 SQ M

FOR ILLUSTRATION PURPOSES ONLY

THIS FLOOR PLAN SHOULD BE USED AS A GENERAL OUTLINE FOR GUIDANCE ONLY AND DOES NOT CONSTITUTE IN WHOLE OR IN PART AN OFFER OR CONTRACT.

ANY INTENDING PURCHASER OR LESSEE SHOULD SATISFY THEMSELVES BY INSPECTION, SEARCHES, ENQUIRIES AND FULL SURVEY AS TO THE CORRECTNESS OF EACH STATEMENT.

ANY AREAS, MEASUREMENTS OR DISTANCES QUOTED ARE APPROXIMATE AND SHOULD NOT BE USED TO VALUE A PROPERTY OR BE THE BASIS OF ANY SALE OR LET.