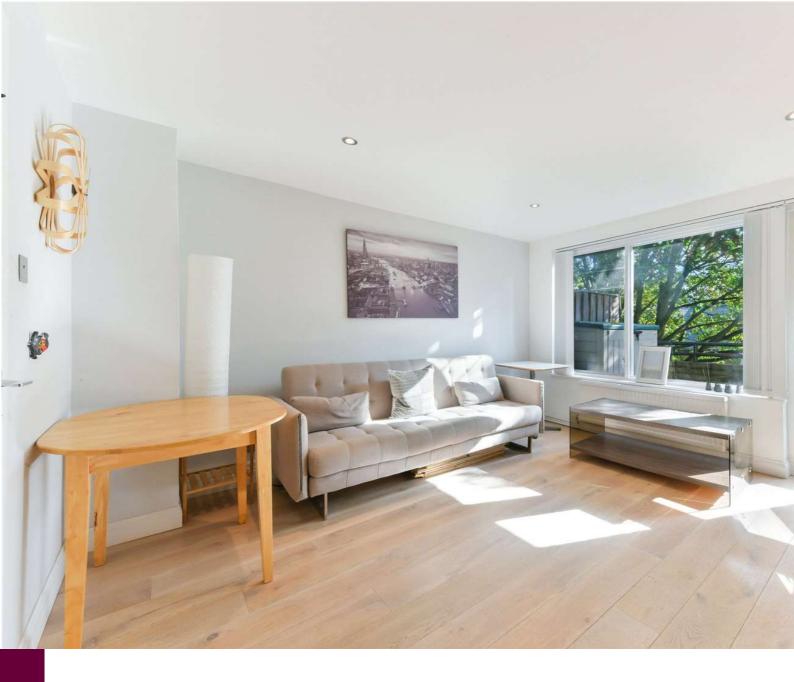

A charming and bright duplex apartment in a prime King's Cross location.

Comprised of two double bedrooms, one of which has a lovely balcony, the property also benefits from a spacious eat-in-kitchen and separate large reception room with additional south facing balcony.

# Two Bedrooms One Reception Room One Bathroom Wood Flooring First Floor Balcony Communal Gardens Duplex