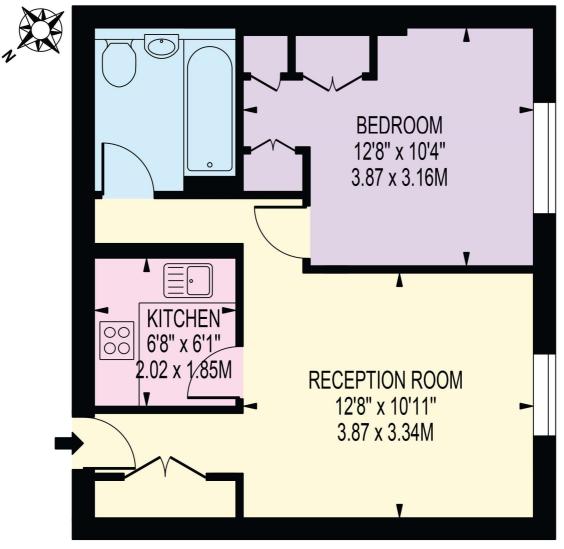

### **CRAVEN TERRACE**

APPROXIMATE GROSS INTERNAL FLOOR AREA: 412 SQ FT - 38.32 SQ M

#### FIRST FLOOR

#### FOR ILLUSTRATION PURPOSES ONLY

THIS FLOOR PLAN SHOULD BE USED AS A GENERAL OUTLINE FOR GUIDANCE ONLY AND DOES NOT CONSTITUTE IN WHOLE OR IN PART AN OFFER OR CONTRACT.

ANY INTENDING PURCHASER OR LESSEE SHOULD SATISFY THEMSELVES BY INSPECTION, SEARCHES, ENQUIRIES AND FULL SURVEY AS TO THE CORRECTNESS OF EACH STATEMENT.

ANY AREAS, MEASUREMENTS OR DISTANCES QUOTED ARE APPROXIMATE AND SHOULD NOT BE USED TO VALUE A PROPERTY OR BE THE BASIS OF ANY SALE OR LETT.