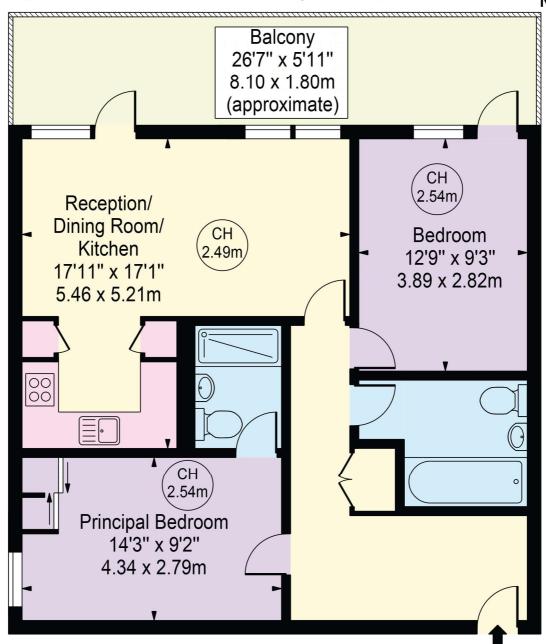

## **Apartments**

Approx. Gross Internal Area 735 Sq Ft - 68.28 Sq M Approx. External Area Of Balcony 173 Sq Ft - 16.07 Sq M

Seventeenth Floor

For Illustration Purposes Only - Not To Scale

This floor plan should be used as a general outline for guidance only and does not constitute in whole or in part an offer or contract.

Any intending purchaser or lessee should satisfy themselves by inspection, searches, enquiries and full survey as to the correctness of each statement.

Any areas, measurements or distances quoted are approximate and should not be used to value a property or be the basis of any sale or let.