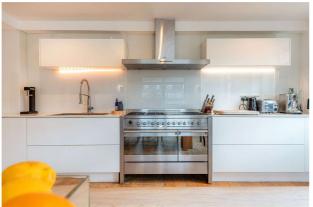

#### KING'S CROSS, N7

A bright and spacious duplex loft style three bedroom apartment in a converted Victorian hotel and pub formerly called The Crown.

Measuring in excess of 1800 sf, this spacious property also benefits from two balconies and a further roof terrace in excess of 300 sf.