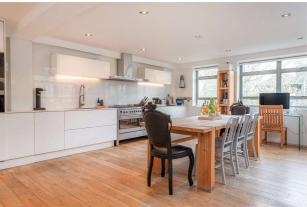

#### KING'S CROSS, N7

A bright and spacious duplex loft style three bedroom apartment in a converted Victorian hotel and pub formerly called The Crown.

Measuring in excess of 1800 sf, this spacious property also benefits from two balconies and a further roof terrace in excess of 300 sf.

Also nearby are the transport links, shops and cafes of Camden Town as well as Caledonian Road Underground station (Piccadilly line).

- Three Bedrooms
- One Reception Room
- Three Bathrooms
- Apartment
- Duplex
- Upper Floor
- Roof Terrace
- Balcony
- · Private Parking
- Period
- Lift
- 1827 Sq Ft Approximately