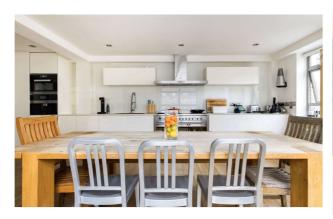

#### KING'S CROSS, N7

A bright and spacious duplex loft style three bedroom apartment in a converted Victorian hotel and pub formerly called The Crown.

Measuring in excess of 1800 sf, this spacious property also benefits from two balconies and a further roof terrace in excess of 300 sf.

Also nearby are the transport links, shops and cafes of Camden Town as well as Caledonian Road Underground station (Piccadilly line).

- Three Bedrooms
- One Reception Room
- Three Bathrooms
- Apartment
- Duplex
- Upper Floor
- Roof Terrace
- Balcony
- · Private Parking
- Period
- Lift
- 1827 Sq Ft Approximately