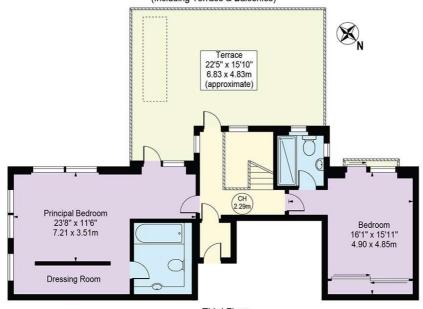

### Salamander Court

Approx. Gross Internal Area 1827 Sq Ft - 169.73 Sq M Approx. Total External Area 503 Sq Ft - 46.73 Sq M

(Including Terrace & Balconies)

Third Floor (738 Sq Ft - 68.56 Sq M)

(1089 Sq Ft - 101.17 Sq M)

#### For Illustration Purposes Only - Not To Scale

This floor plan should be used as a general outline for guidance only and does not constitute in whole or in part an offer or contract.

Any intending purchaser or lessee should satisfy themselves by inspection, searches, enquiries and full survey as to the correctness of each statement. Any areas, measurements or distances quoted are approximate and should not be used to value a property or be the basis of any sale or let.