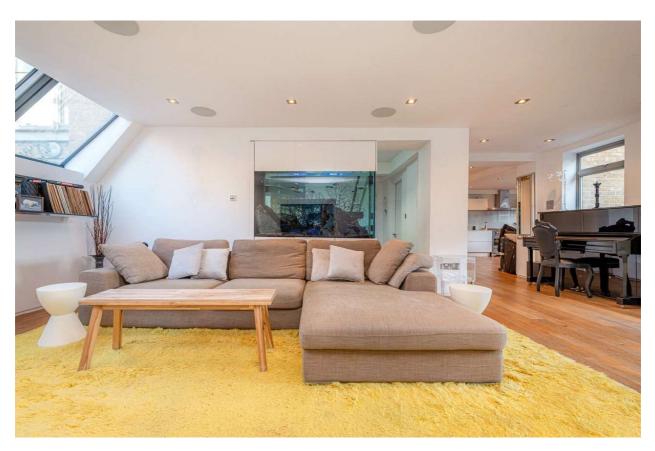

#### KING'S CROSS, N7

A bright and spacious duplex loft style three bedroom apartment in a converted Victorian hotel and pub formerly called The Crown.

Measuring in excess of 1800 sf, this spacious property also benefits from two balconies and a further roof terrace in excess of 300 sf.

Also nearby are the transport links, shops and cafes of Camden Town as well as Caledonian Road Underground station (Piccadilly line).

- Three Bedrooms
- One Reception Room
- Three Bathrooms
- Apartment
- Duplex
- Upper Floor
- Roof Terrace
- Balcony
- · Private Parking
- Period
- Lift
- 1827 Sq Ft Approximately