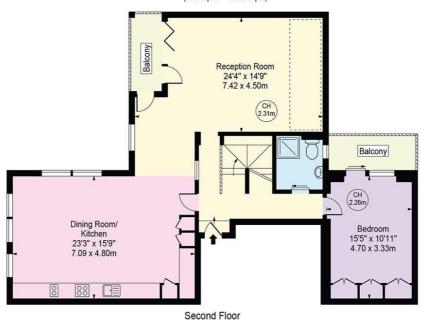

### Salamander Court

Approx. Gross Internal Area 1827 Sq Ft - 169.73 Sq M Approx. Total External Area 503 Sq Ft - 46.73 Sq M

(Including Terrace & Balconies)

Third Floor (738 Sq Ft - 68.56 Sq M)

(1089 Sq Ft - 101.17 Sq M)

#### For Illustration Purposes Only - Not To Scale

This floor plan should be used as a general outline for guidance only and does not constitute in whole or in part an offer or contract.

Any intending purchaser or lessee should satisfy themselves by inspection, searches, enquiries and full survey as to the correctness of each statement. Any areas, measurements or distances quoted are approximate and should not be used to value a property or be the basis of any sale or let.