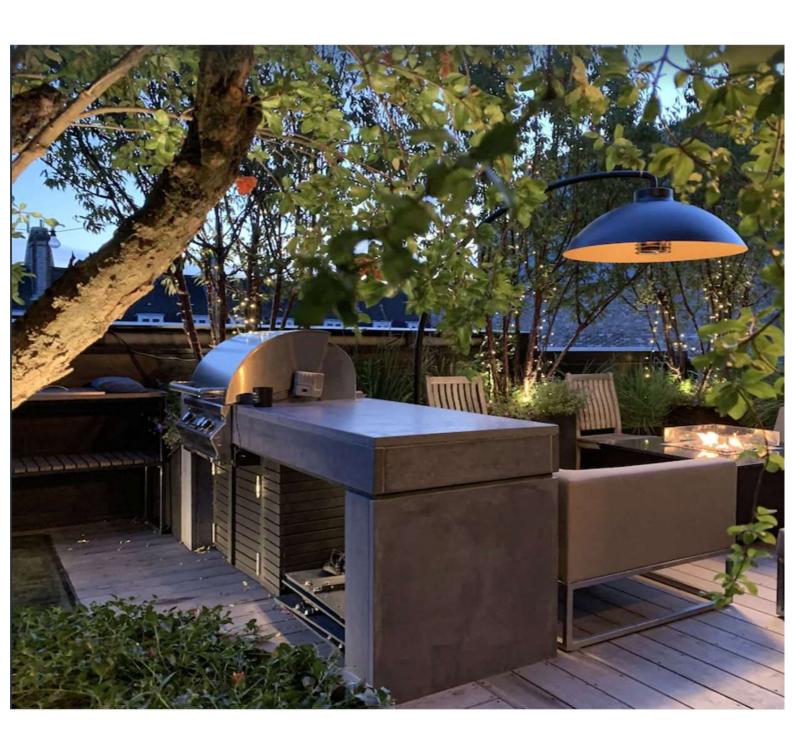

#### KING'S CROSS, N7

A bright and spacious duplex loft style three bedroom apartment in a converted Victorian hotel and pub formerly called The Crown.

Measuring in excess of 1800 sf, this spacious property also benefits from two balconies and a further roof terrace in excess of 300 sf.

Private parking is also included in the sale.

Salamander Court is excellently located on York Way which is convenient to Coal Drops Yard and King's Cross St. Pancras Station, which offers transport links to local, national and international destinations.