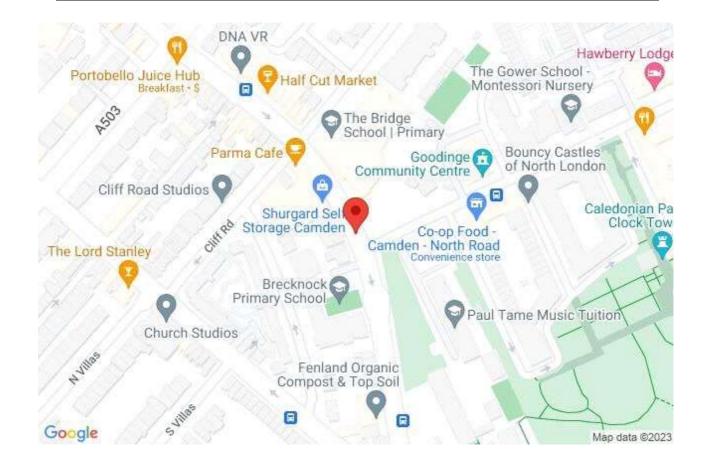

Private parking is also included in the sale.

Salamander Court is excellently located on York Way which is convenient to Coal Drops Yard and King's Cross St. Pancras Station, which offers transport links to local, national and international destinations.

Also nearby are the transport links, shops and cafes of Camden Town as well as Caledonian Road Underground station (Piccadilly line).

- Three Bedrooms
- One Reception Room
- Three Bathrooms
- Apartment
- Duplex
- Upper Floor
- Roof Terrace
- Balcony
- · Private Parking
- Period
- Lift
- 1827 Sq Ft Approximately