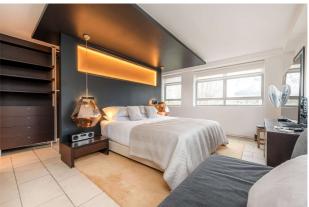

#### KING'S CROSS, N7

A bright and spacious duplex loft style three bedroom apartment in a converted Victorian hotel and pub formerly called The Crown.

Measuring in excess of 1800 sf, this spacious property also benefits from two balconies and a further roof terrace in excess of 300 sf.

Also nearby are the transport links, shops and cafes of Camden Town as well as Caledonian Road Underground station (Piccadilly line).

- Three Bedrooms
- One Reception Room
- Three Bathrooms
- Apartment
- Duplex
- Upper Floor
- Roof Terrace
- Balcony
- · Private Parking
- Period
- Lift
- 1827 Sq Ft Approximately