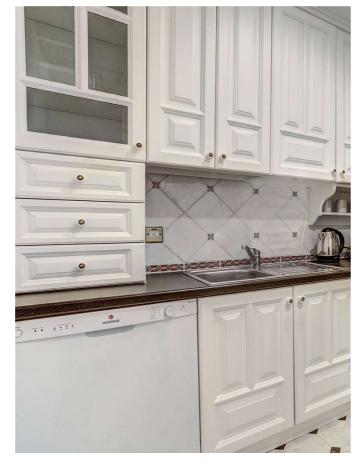

Somerset Court comprises two adjoining Victorian white stucco fronted properties that have been converted into 14 apartments.

This apartment situated on the second floor comprises reception room, separate kitchen, bathroom and separate guest cloakroom.