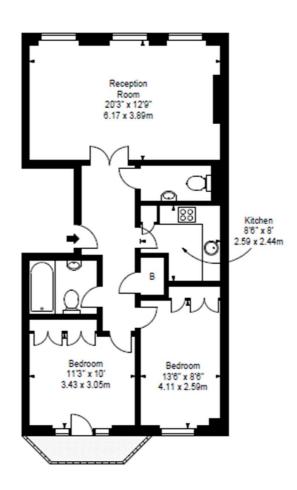

### **PROPERTY DETAILS**

| <b>Guide Price</b> | <b>Square Footage</b> |
|--------------------|-----------------------|
| £1,160 per week    | 765                   |
| Council Tax Band   | EPC Rating            |

Somerset Court comprises two adjoining Victorian white stucco fronted properties that have been converted into 14 apartments.

This apartment situated on the second floor comprises reception room, separate kitchen, bathroom and separate guest cloakroom.

# Two Bedrooms One Reception Room One Bathroom Residents Parking Terraced Lift Pet Friendly Furnished