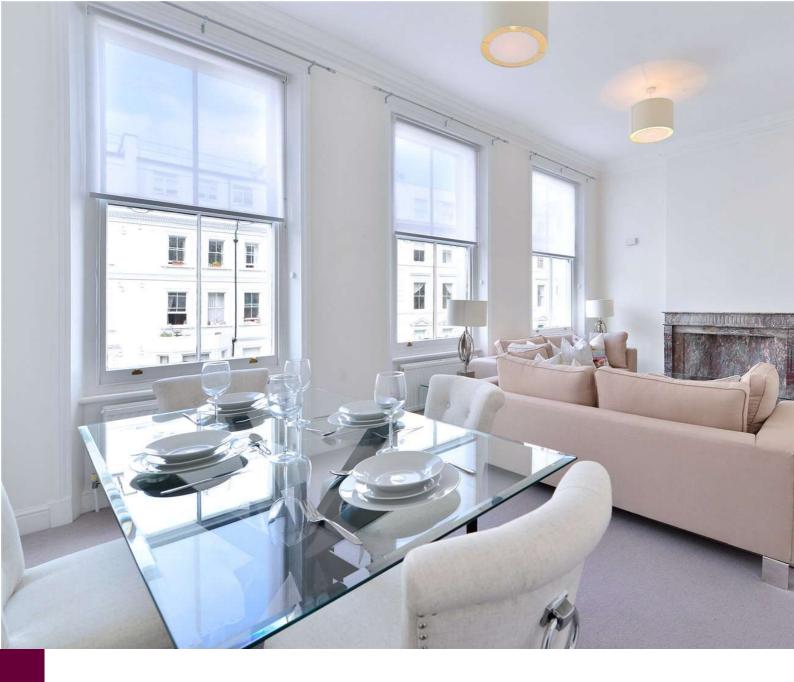

Somerset Court comprises two adjoining Victorian white stucco fronted properties that have been converted into 14 apartments.

This apartment situated on the second floor comprises reception room, separate kitchen, bathroom and separate guest cloakroom.

Close to High Street Kensington and Holland Park, the newly redecorated apartments benefit from lots of natural light with some apartments benefiting from use of a beautiful south facing landscaped garden.