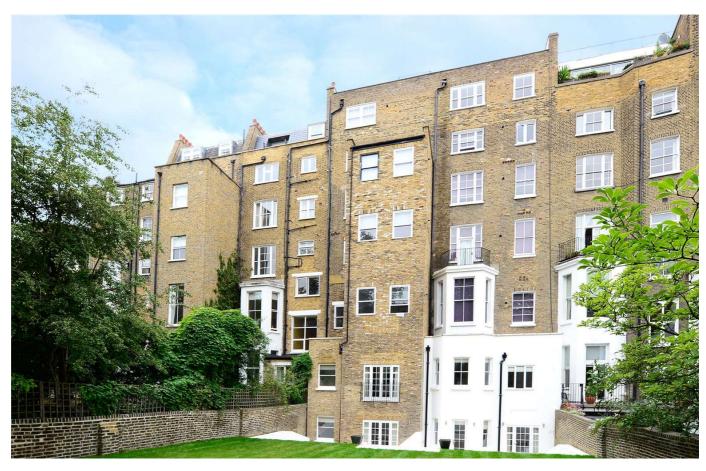

Somerset Court comprises two adjoining Victorian white stucco fronted properties that have been converted into 14 apartments.

This apartment situated on the second floor comprises reception room, separate kitchen, bathroom and separate guest cloakroom.

Close to High Street Kensington and Holland Park, the newly redecorated apartments benefit from lots of natural light with some apartments benefiting from use of a beautiful south facing landscaped garden.