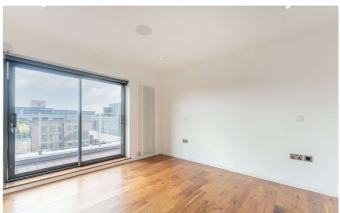

This magnificent penthouse apartment is split over the top two floors with lift access. It benefits from having floor to ceiling windows offering unparalleled views across Central London with sliding doors which lead out to a roof terrace wrapping around the entire top floor of this spectacular apartment.

Comprising a large primary suite, a second double bedroom, shower room, and a large open plan kitchen reception room with a separate utility room.

Located on Dean Street which is ideally situated in the centre of Soho and the property is moments from bars, cafes, and restaurants with a more comprehensive selection available on nearby Oxford Street. The area is extremely well served by public transport with Tottenham Court Road underground station (Central, Northern & Elizabeth lines) and Leicester Square underground station (Northern and Piccadilly lines) close by.