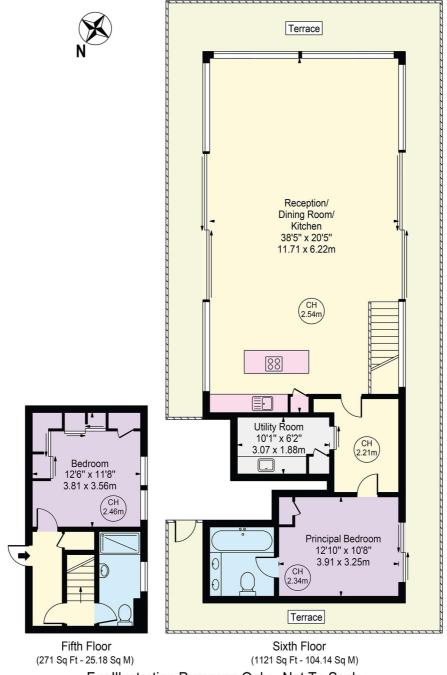

## **Dean Street**

Approx. Gross Internal Area 1392 Sq Ft - 129.32 Sq M Approx. External Area Of Terrace 650 Sq Ft - 60.39 Sq M

For Illustration Purposes Only - Not To Scale

This floor plan should be used as a general outline for guidance only and does not constitute in whole or in part an offer or contract.

Any intending purchaser or lessee should satisfy themselves by inspection, searches, enquiries and full survey as to the correctness of each statement. Any areas, measurements or distances quoted are approximate and should not be used to value a property or be the basis of any sale or let.