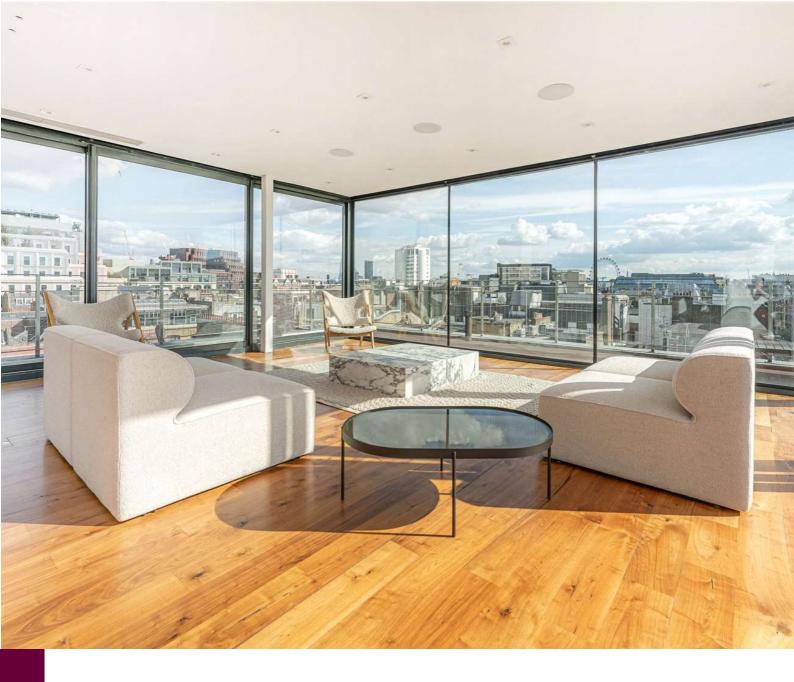

This magnificent penthouse apartment is split over the top two floors with lift access. It benefits from having floor to ceiling windows offering unparalleled views across Central London with sliding doors which lead out to a roof terrace wrapping around the entire top floor of this spectacular apartment.

Comprising a large primary suite, a second double bedroom, shower room, and a large open plan kitchen reception room with a separate utility room.

Located on Dean Street which is ideally situated in the centre of Soho and the property is moments from bars, cafes, and restaurants with a more comprehensive selection available on nearby Oxford Street. The area is extremely well served by public transport with Tottenham Court Road underground station (Central, Northern & Elizabeth lines) and Leicester Square underground station (Northern and Piccadilly lines) close by.