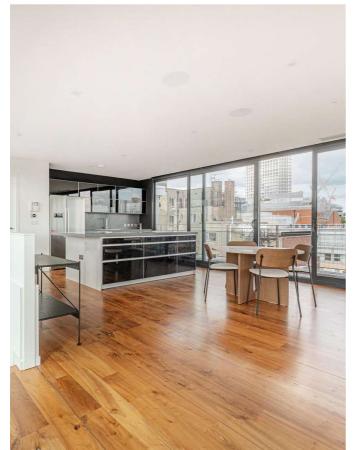

Comprising a large primary suite, a second double bedroom, shower room, and a large open plan kitchen reception room with a separate utility room.

Located on Dean Street which is ideally situated in the centre of Soho and the property is moments from bars, cafes, and restaurants with a more comprehensive selection available on nearby Oxford Street. The area is extremely well served by public transport with Tottenham Court Road underground station (Central, Northern & Elizabeth lines) and Leicester Square underground station (Northern and Piccadilly lines) close by.