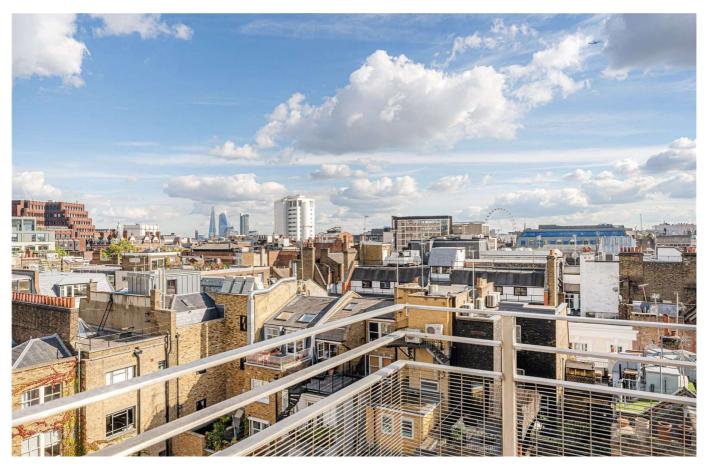

This magnificent penthouse apartment is split over the top two floors with lift access. It benefits from having floor to ceiling windows offering unparalleled views across Central London with sliding doors which lead out to a roof terrace wrapping around the entire top floor of this spectacular apartment.