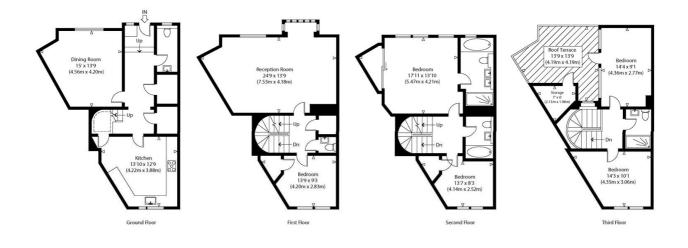

## **PROPERTY DETAILS**

**Guide Price** £2,500,000

Square Footage 2,026

Council Tax Band

EPC C

**Tenure** Leasehold 115 years remaining This magnificent townhouse offers flexible accommodation laid out over four floors, making it an ideal Central London family home. Views over Norfolk Crescent and Oxford Square can be enjoyed from the principal reception room, master bedroom suite and delightful roof terrace.

#### Norfolk Crescent, W2

Approximate Gross Internal Floor Area : 2026 sq ft / 188.2 sq m (Including External Store) Approximate Gross Internal Floor Area : 1993 sq ft / 185.2 sq m (Excluding External Store)

Illustration for identification purposes only, measurements are approximate, not to scale.