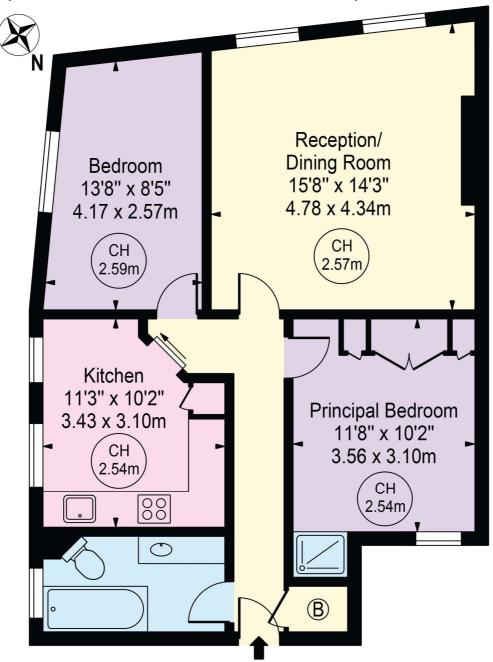

## Gray's Inn Road

Approx. Gross Internal Area 721 Sq Ft - 66.98 Sq M

### Second Floor

For Illustration Purposes Only - Not To Scale

This floor plan should be used as a general outline for guidance only and does not constitute in whole or in part an offer or contract.

Any intending purchaser or lessee should satisfy themselves by inspection, searches, enquiries and full survey as to the correctness of each statement.

Any areas, measurements or distances quoted are approximate and should not be used to value a property or be the basis of any sale or let.

Copyright Morriarti Photography & Design LTD