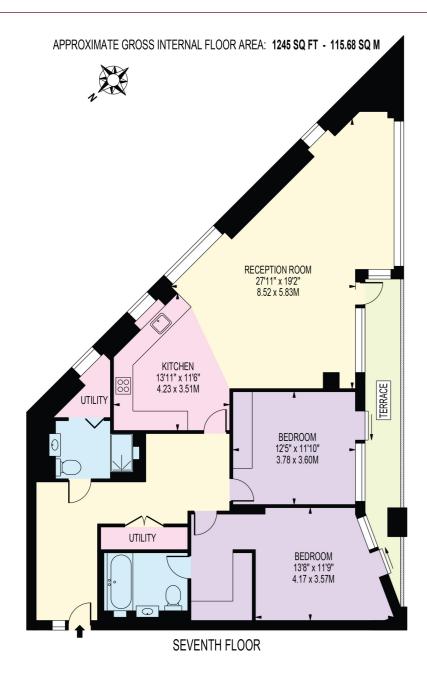

### PROPERTY DETAILS

| <b>Guide Price</b> £2,250,000 | Square Footage<br>1,245 | <b>Ground Rent</b><br>TBC    |
|-------------------------------|-------------------------|------------------------------|
| <b>EPC Rating</b> B           | Council Tax Band<br>G   | Service Charge<br>£10,400 PA |

### **DESCRIPTION**

An immaculately presented seventh floor apartment in this recently built luxury development just off Kensington High Street. The flat comprises two large double bedrooms and two bathrooms, a large reception room with an open plan kitchen; there is a large south west facing balcony that runs almost the entire length of the property, which can be accessed from both bedrooms and the reception room. The orientation of the apartment means that it is flooded with natural light and has far reaching south westerly views.

# FLOOR PLAN - SHERRIN HOUSE

BERKSHIRE HATHAWAY HOMESERVICES

**KNIGHTSBRIDGE SALES**55-57 SLOANE AVENUE, SW3 3DH

020 7235 9641 sales.knightsbridge@bhhslondon.com

Consumer Protection from Unfair Trading Regulations 2008. These details are for guidance only and complete accuracy cannot be guaranteed. If there is any point, which is of particular importance, verification should be obtained. They do not constitute a contract or part of a contract. All measurements are approximate. No guarantee can be given with regard to planning permissions or fitness for purpose. No apparatus, equipment, fixture or fitting has been tested. Items shown in photographs are NOT necessarily included. Interested Parties are advised to check availability and make an appointment to view before travelling to see a property. A member of the franchise system of BHH Affiliates, LLC