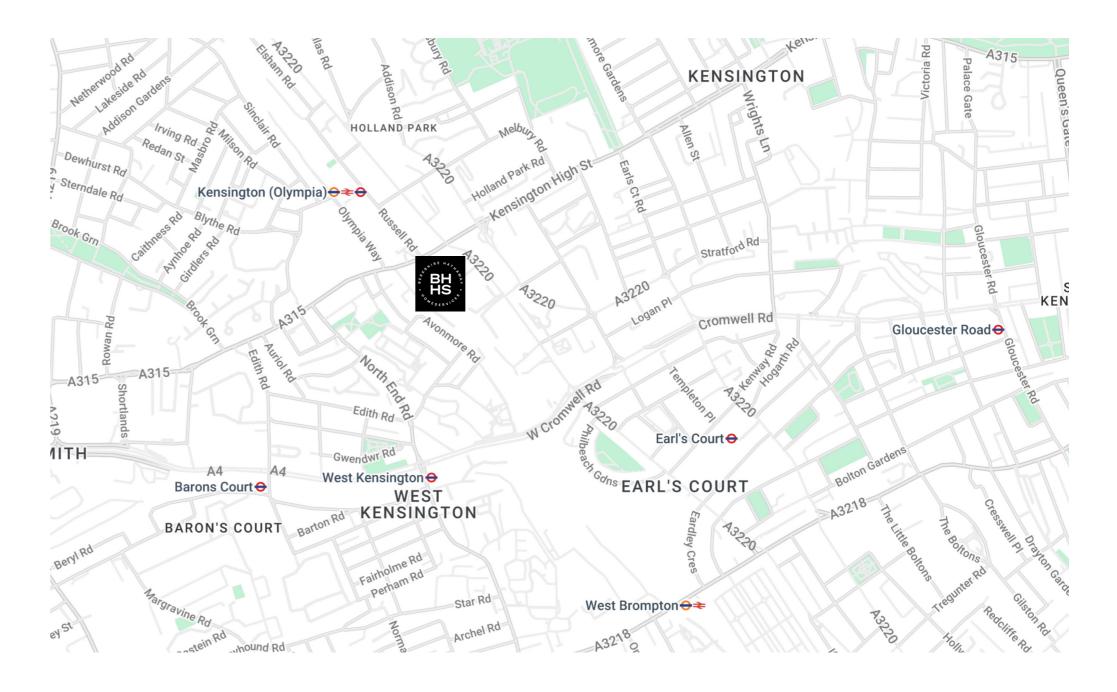

The development has extensive amenities, including: 24-hour concierge and security; secure underground parking; a residents cinema; a state of the art gym and swimming pool.

The property is located quietly and conveniently just off Kensington High Street, offering easy access to all the amenities found there. The nearest underground station is Kensington Olympia (District Line & Overground).