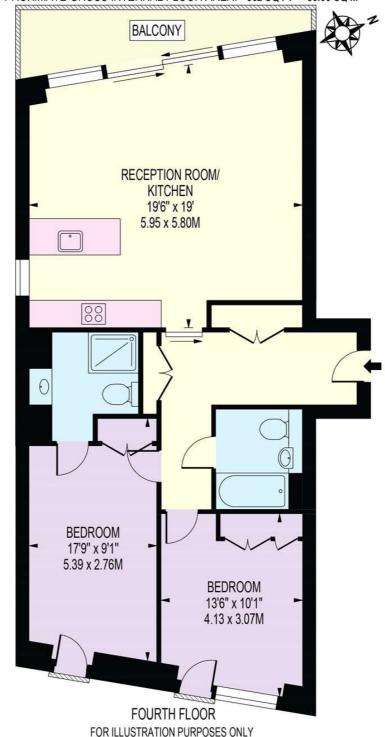

## **LUMA HOUSE**

APPROXIMATE GROSS INTERNAL FLOOR AREA: 862 SQ FT - 80.06 SQ M

THIS FLOOR PLAN SHOULD BE USED AS A GENERAL OUTLINE FOR GUIDANCE ONLY AND DOES NOT CONSTITUTE IN WHOLE OR IN PART AN OFFER OR CONTRACT.

ANY INTENDING PURCHASER OR LESSEE SHOULD SATISFY THEMSELVES BY INSPECTION, SEARCHES, ENQUIRIES AND FULL SURVEY AS TO THE CORRECTNESS OF EACH STATEMENT.

ANY AREAS, MEASUREMENTS OR DISTANCES QUOTED ARE APPROXIMATE AND SHOULD NOT BE USED TO VALUE A PROPERTY OR BE THE BASIS OF ANY SALE OR LET.