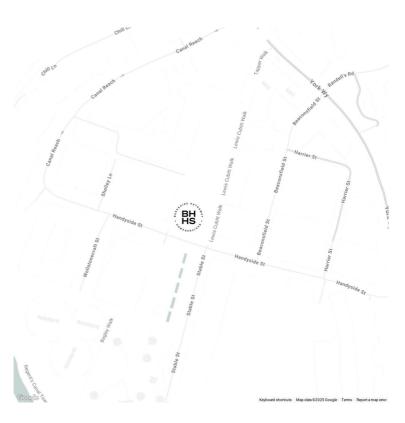

very element in this boutique development is designed to a high specification and this dual aspect property does not disappoint with two balconies overlooking Lewis Cubitt Park and Coal Drops Yard as well as Jellicoe Gardens.

Parking is offered by separate negotiation.

Residents of Luma also benefit from concierge services and residents' lounge.

Nearby transport links include St. Pancras International and King's Cross Station (Northern, Victoria, Hammersmith & City, Metropolitan, Circle and Piccadilly lines, National Rail) providing frequent services into the City and the West End. Vibrant Coal Drops Yard and Granary Square are also moments away.

## **FEATURES**

# Two Bedrooms One Reception Room Two Bathrooms Concierge/Porter Upper Floor Lift Balcony New Development

## **LOCATION**



### KINGS CROSS SALES

Unit 4,6 Pancras Square, N1C 4AG

020 7467 2020 sales.kingscross@bhhslondon.com









## **LUMA HOUSE**

APPROXIMATE GROSS INTERNAL FLOOR AREA: 862 SQ FT - 80.06 SQ M



THIS FLOOR PLAN SHOULD BE USED AS A GENERAL OUTLINE FOR GUIDANCE ONLY AND DOES NOT CONSTITUTE IN WHOLE OR IN PART AN OFFER OR CONTRACT.

ANY INTENDING PURCHASER OR LESSEE SHOULD SATISFY THEMSELVES BY INSPECTION, SEARCHES, ENQUIRIES AND FULL SURVEY AS TO THE CORRECTNESS OF EACH STATEMENT.

ANY AREAS, MEASUREMENTS OR DISTANCES QUOTED ARE APPROXIMATE AND SHOULD NOT BE USED TO VALUE A PROPERTY OR BE THE BASIS OF ANY SALE OR LET.