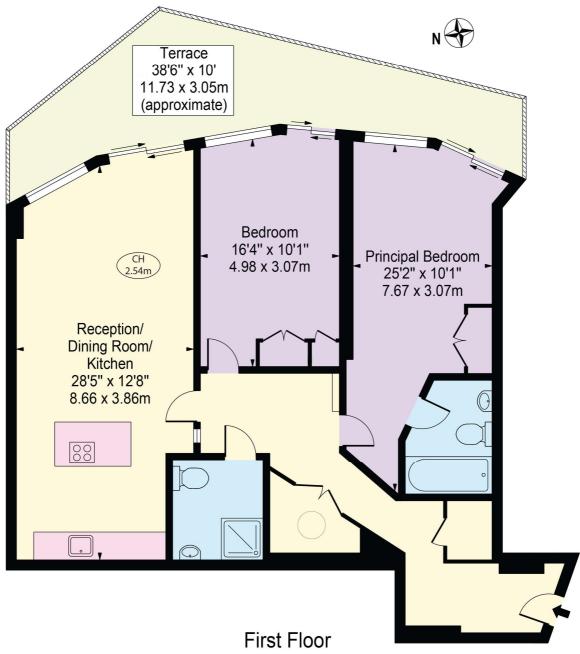

# **Balmoral Apartments**

Approx. Gross Internal Area 1056 Sq Ft - 98.11 Sq M Approx. External Area Of Terrace 234 Sq Ft - 21.74 Sq M

For Illustration Purposes Only - Not To Scale

This floor plan should be used as a general outline for guidance only and does not constitute in whole or in part an offer or contract.