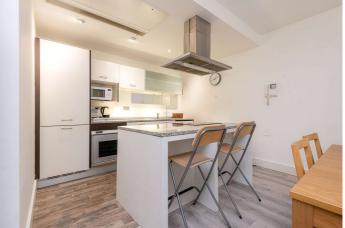

On the first floor of a modern, portered apartment building, this property benefits from comfort cooling and an undergound car parking space.

The accommodation comprises of entrance hallway, open plan kitchen/reception room, main bedroom with en suite bathroom, second bedroom and guest bathroom.