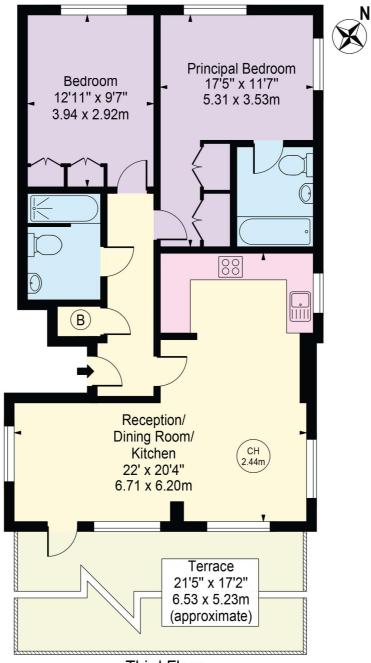

# Copperworks

Approx. Gross Internal Area 791 Sq Ft - 73.49 Sq M Approx. External Area Of Terrace 368 Sq Ft - 34.15 Sq M

Third Floor
For Illustration Purposes Only - Not To Scale

This floor plan should be used as a general outline for guidance only and does not constitute in whole or in part an offer or contract.

Any intending purchaser or lessee should satisfy themselves by inspection, searches, enquiries and full survey as to the correctness of each statement. Any areas, measurements or distances quoted are approximate and should not be used to value a property or be the basis of any sale or let.