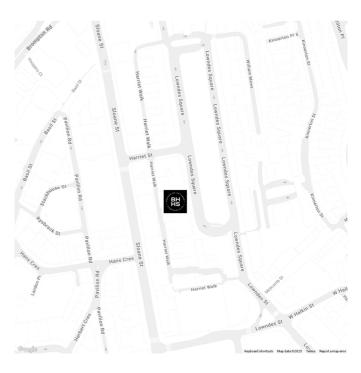

OWNDES SQUARE

KNIGHTSBRIDGE, SW1X

£650 per week



### **PROPERTY DETAILS**

| Council Tax Band                    | EPC Rating                   |  |
|-------------------------------------|------------------------------|--|
| <b>Guide Price</b><br>£650 per week | <b>Square Footage</b><br>551 |  |

Spacious one bedroom apartment in this portered block in Knightsbridge. The apartment offers excellent space and light, double bedroom, shower room, reception room and kitchen with dining area.

Well positioned for Hyde Park and all the shops and restaurants in the Sloane Street area.

Access available to the communal gardens in Lowndes Square.

Day time porter.

## **FEATURES**

# One Bedroom One Reception Room One Bathroom Residents Parking Concierge/ Porter Lift Furnished

## **LOCATION**



## KNIGHTSBRIDGE LETTINGS

55-57 SLOANE AVENUE, SW3 3DH

020 7235 9641 lettings.knightsbridge@bhhslondon.com









# Lowndes Square, SW1X Approximate Gross Internal Area 51.23 sq m / 551 sq ft

(CH = Ceiling Heights)



Lower Ground Floor

This plan is not to scale. It is for guidance and not for valuation purposes.

All measurements and areas are approximate only, and have been prepared in accordance with the current edition of the RICS Code of Measuring Practice.

© Fulham Performance