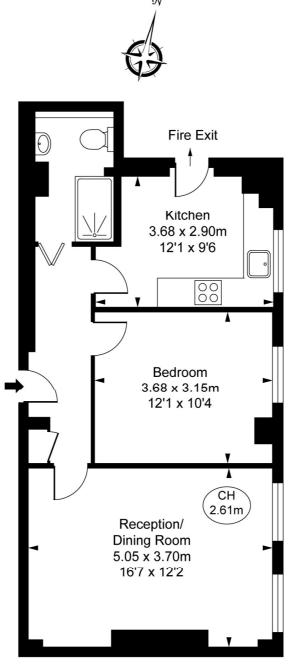

# Lowndes Square, SW1X Approximate Gross Internal Area 51.23 sq m / 551 sq ft

(CH = Ceiling Heights)

Lower Ground Floor

This plan is not to scale. It is for guidance and not for valuation purposes.

All measurements and areas are approximate only, and have been prepared in accordance with the current edition of the RICS Code of Measuring Practice.