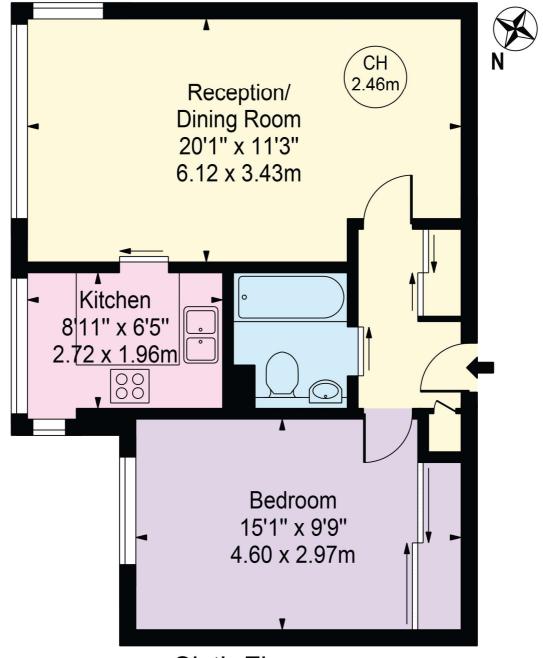

## **LOCATION**

HYDE PARK SALES

24-25 Albion Street, W2 2AX

020 7262 2030 sales.hydepark@bhhslondon.com

The Water Gardens
Approx. Gross Internal Area 515 Sq Ft - 47.85 Sq M

Sixth Floor

For Illustration Purposes Only - Not To Scale

This floor plan should be used as a general outline for guidance only and does not constitute in whole or in part an offer or contract.

Any intending purchaser or lessee should satisfy themselves by inspection, searches, enquiries and full survey as to the correctness of each statement. Any areas, measurements or distances quoted are approximate and should not be used to value a property or be the basis of any sale or let.