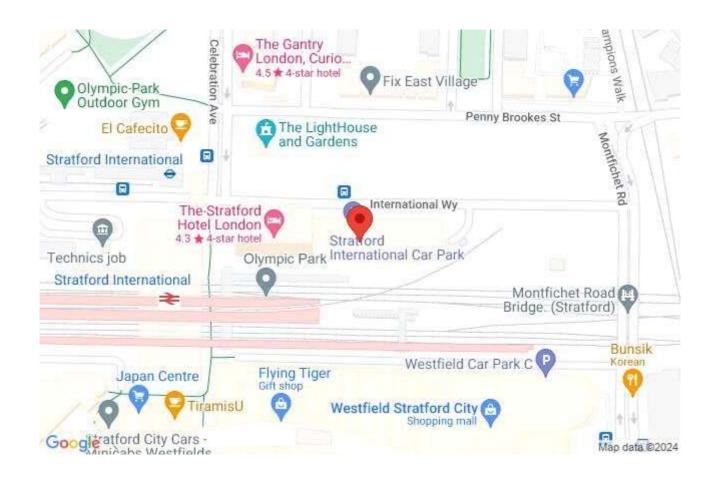

Moreover, this development is located within the Olympic Park, just moments from Stratford International Station and minutes' walk from Stratford station to access Liverpool Street in 9 minutes.

- Two Bedrooms
- Two Bathrooms
- Upper Floor
- Roof Terrace
- New Development
- Concierge/Porter
- 24 Hour Security
- Lift
- Pet Friendly
- Furnished