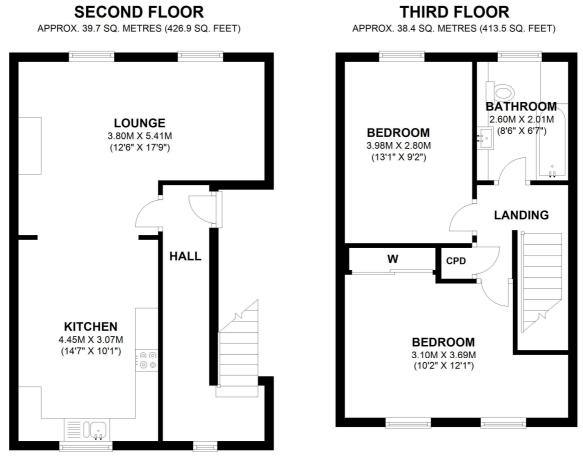

# **PROPERTY DETAILS**

Guide Price £1,015.38 per week **Square Footage** 

Council Tax Band

EPC Rating

840

A super contemporary style second and third floor maisonette (no lift) apartment in the heart of Chelsea. The property offers excellent space with two double bedrooms , bathroom, reception room with wood flooring and open plan kitchen.

#### 020 7235 9641 lettings.knightsbridge@bhhslondon.com

TOTAL AREA: APPROX. 78.1 SQ. METRES (840.4 SQ. FEET)