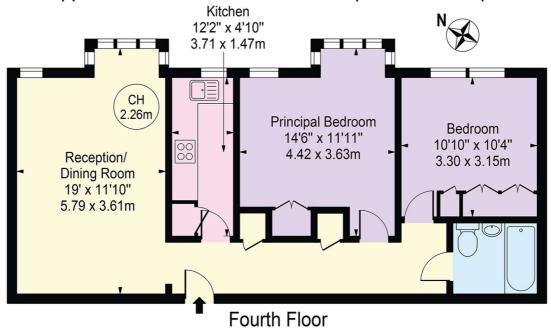

## Oakley House Approx. Gross Internal Area 661 Sq Ft - 61.41 Sq M

For Illustration Purposes Only - Not To Scale

This floor plan should be used as a general outline for guidance only and does not constitute in whole or in part an offer or contract.

Any intending purchaser or lessee should satisfy themselves by inspection, searches, enquiries and full survey as to the correctness of each statement.

Any areas, measurements or distances quoted are approximate and should not be used to value a property or be the basis of any sale or let.