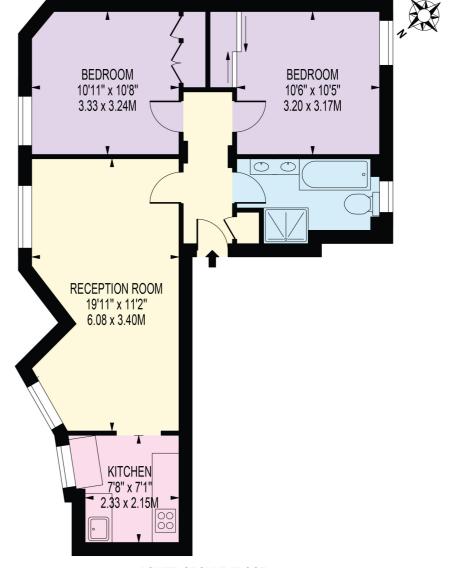

### FLOOR PLAN - BASIL MANSIONS

#### APPROXIMATE GROSS INTERNAL FLOOR AREA 65.3 SQ M / 703 SQ FT

LOWER GROUND FLOOR FOR ILLUSTRATION PURPOSES ONLY

KNIGHTSBRIDGE SALES
55-57 SLOANE AVENUE, SW3 3DH

020 7235 9641 sales.knightsbridge@bhhslondon.com