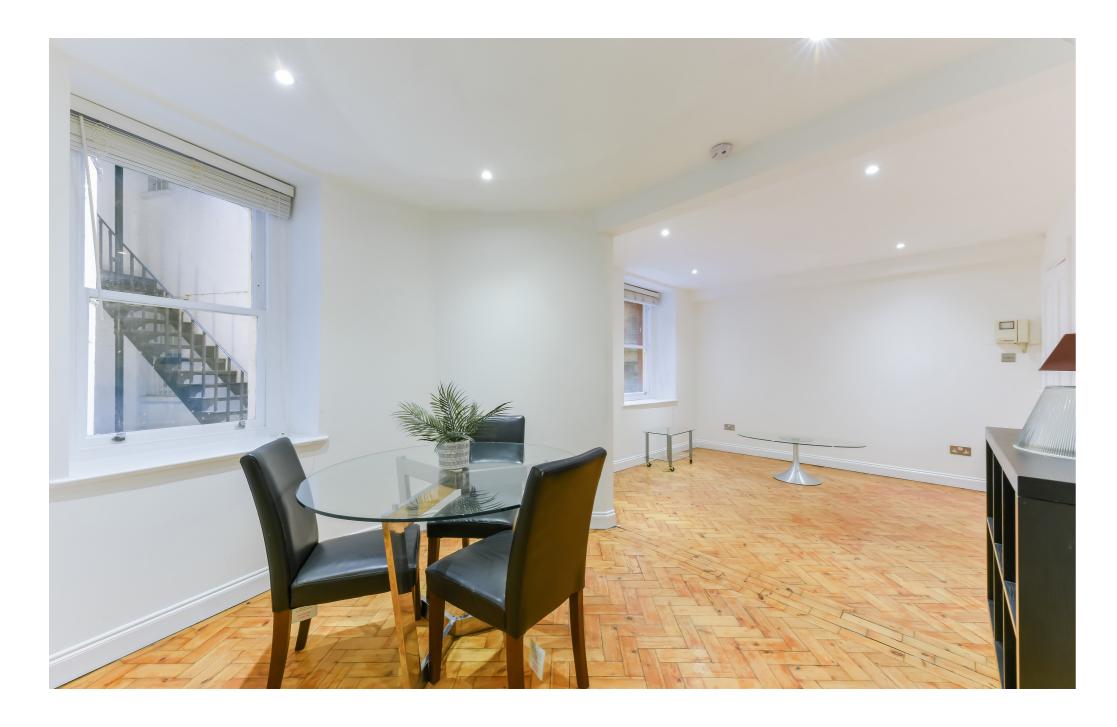

#### **DESCRIPTION**

Located within this popular portered mansion building is this two bedroom apartment, benefitting from plenty of natural light and decent ceiling heights throughout. Basil Mansions is an attractive red brick building constructed in the 1890s, in the heart of Knightsbridge, moments from Harrods and the open spaces of Hyde Park.

The apartment, which extends to 703 Sq Ft internally, is presented in good condition throughout, would make a wonderful rental investment or pied à terre. and has a share of the freehold.