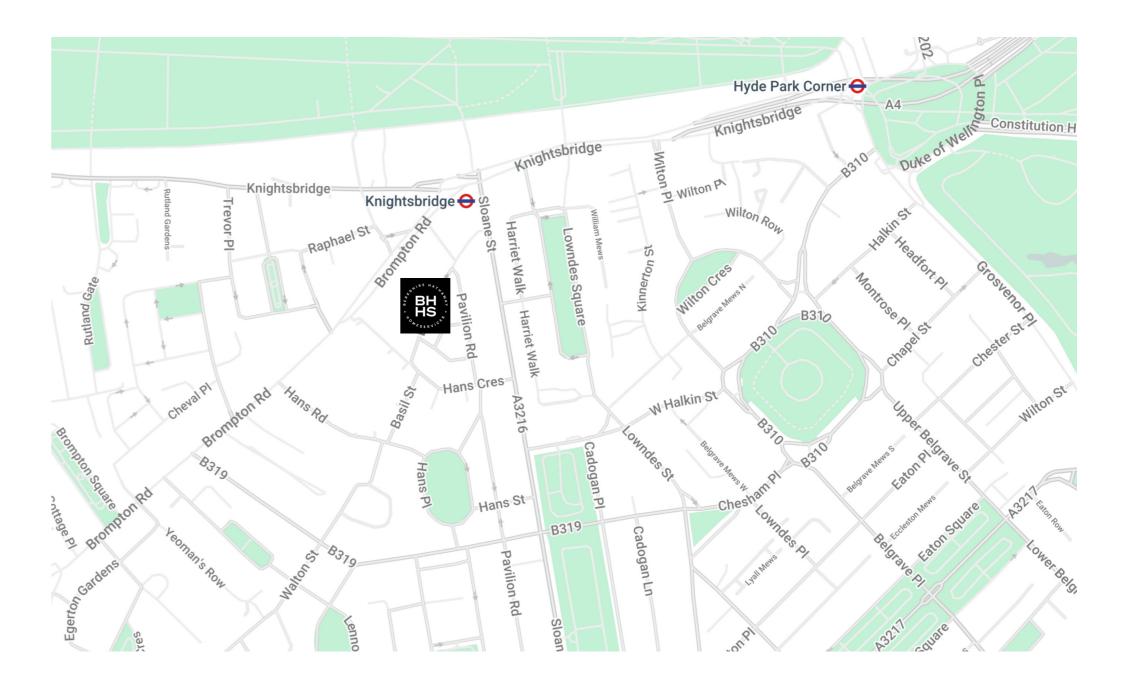

#### **DESCRIPTION**

Located within this popular portered mansion building is this two bedroom apartment, benefitting from plenty of natural light and decent ceiling heights throughout. Basil Mansions is an attractive red brick building constructed in the 1890s, in the heart of Knightsbridge, moments from Harrods and the open spaces of Hyde Park.