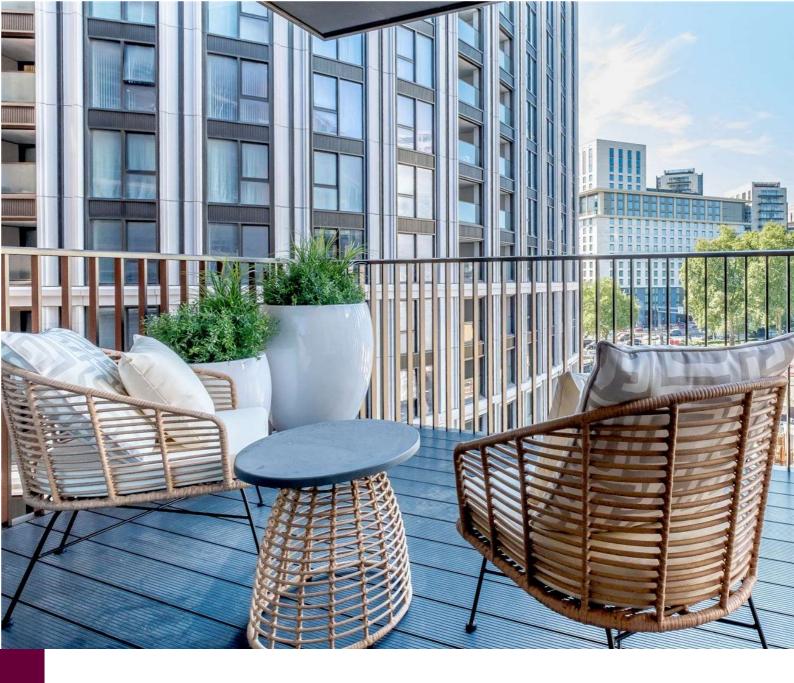

A Contemporary One-Bedroom Apartment

# **PROPERTY DETAILS**

Guide Price £1,134 per week **Square Footage** 

Council Tax Band

EPC Rating

A contemporary one-bedroom apartment comprising an open-plan kitchen and spacious reception room leading to a private balcony. The bedroom benefits from built-in wardrobes.

# FEATURES

One Bedroom

One Reception Room

One Bathrooms

Concierge/Porter

24 Hour Security

Balcony