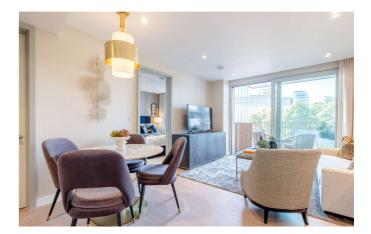

A Contemporary One-Bedroom Apartment

# **PROPERTY DETAILS**

Guide Price £1,134 per week **Square Footage** 

Council Tax Band

EPC Rating

A contemporary one-bedroom apartment comprising an open-plan kitchen and spacious reception room leading to a private balcony. The bedroom benefits from built-in wardrobes.

Available fully furnished.