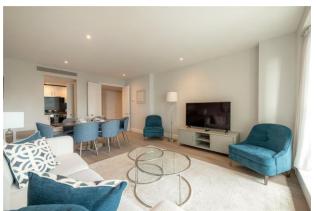

## **WESTFERRY CIRCUS**

**CANARY WHARF. E14** 

This newly refurbished two-bedroom managed apartment within a stunning waterfront development in Canary Wharf. The building is situated behind an on-street manned vehicle check point and includes 24-hour CCTV coverage and security, as well as a dedicated Building Manager. Each unit has been interior designed and features floor to ceiling windows and air conditioning. The master bedroom includes a marble en-suite and both bedrooms are fitted with king size beds and bespoke wardrobes. The building has recently been fitted with high-speed internet and smart Tv's throughout. Further residents have access to the on-site Residents' TV room, Residents' day space and terrace, Residents' Lounge and access to large private garden.