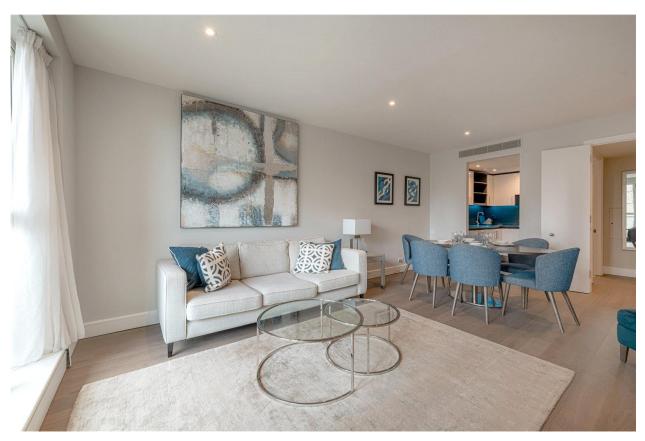

## **WESTFERRY CIRCUS**

**CANARY WHARF. E14** 

This newly refurbished two-bedroom managed apartment within a stunning waterfront development in Canary Wharf. The building is situated behind an on-street manned vehicle check point and includes 24-hour CCTV coverage and security, as well as a dedicated Building Manager. Each unit has been interior designed and features floor to ceiling windows and air conditioning. The master bedroom includes a marble en-suite and both bedrooms are fitted with king size beds and bespoke wardrobes. The building has recently been fitted with high-speed internet and smart Tv's throughout. Further residents have access to the on-site Residents' TV room, Residents' day space and terrace, Residents' Lounge and access to large private garden.