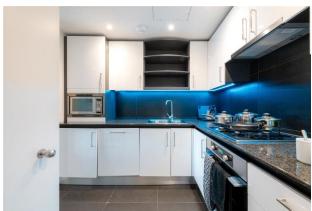

## **WESTFERRY CIRCUS**

**CANARY WHARF. E14** 

This newly refurbished two-bedroom managed apartment within a stunning waterfront development in Canary Wharf. The building is situated behind an on-street manned vehicle check point and includes 24-hour CCTV coverage and security, as well as a dedicated Building Manager. Each unit has been interior designed and features floor to ceiling windows and air conditioning. The master bedroom includes a marble en-suite and both bedrooms are fitted with king size beds and bespoke wardrobes. The building has recently been fitted with high-speed internet and smart Tv's throughout. Further residents have access to the on-site Residents' TV room, Residents' day space and terrace, Residents' Lounge and access to large private garden.