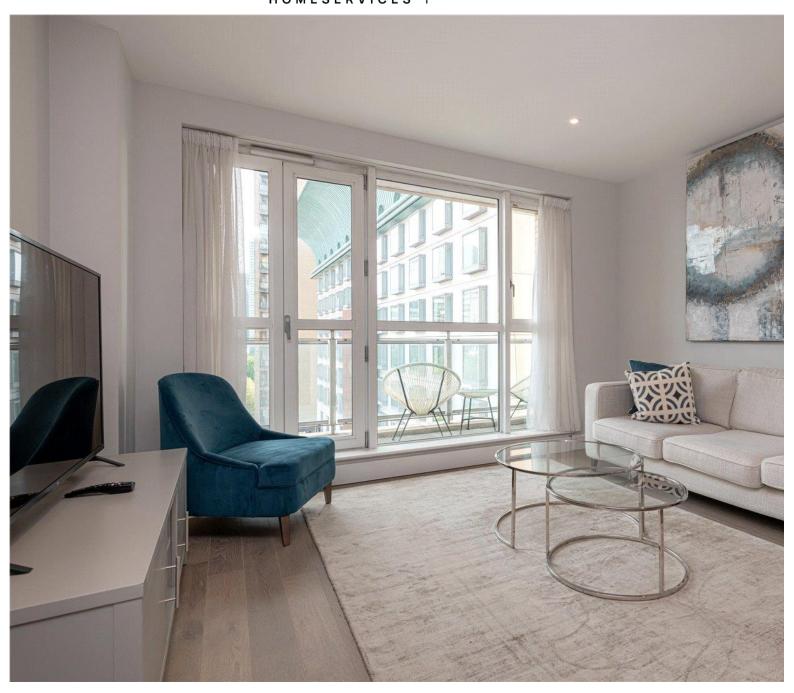

## **WESTFERRY CIRCUS**

**CANARY WHARF. E14** 

This newly refurbished two-bedroom managed apartment within a stunning waterfront development in Canary Wharf. The building is situated behind an on-street manned vehicle check point and includes 24-hour CCTV coverage and security, as well as a dedicated Building Manager. Each unit has been interior designed and features floor to ceiling windows and air conditioning. The master bedroom includes a marble en-suite and both bedrooms are fitted with king size beds and bespoke wardrobes. The building has recently been fitted with high-speed internet and smart Tv's throughout. Further residents have access to the on-site Residents' TV room, Residents' day space and terrace, Residents' Lounge and access to large private garden.