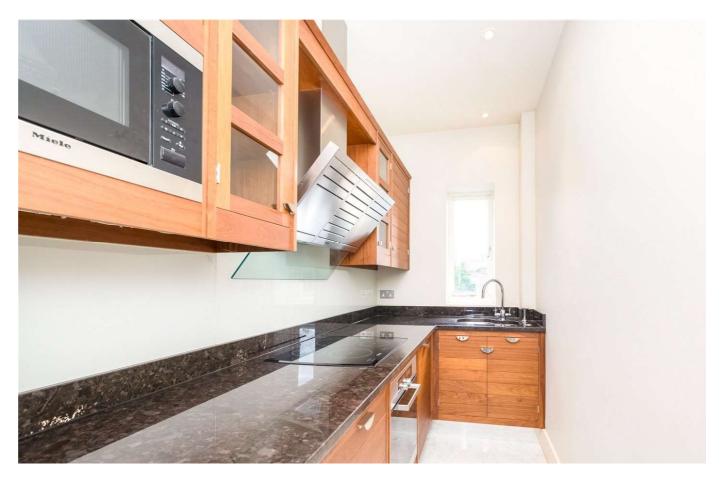

Accommodation comprises two double bedrooms, ensuite bathroom with shower, guest shower room, reception room with wood flooring, entrance hall and kitchen.

Situated a short walk from Sloane Square underground station ( Circle and District lines) and Sloane Street,