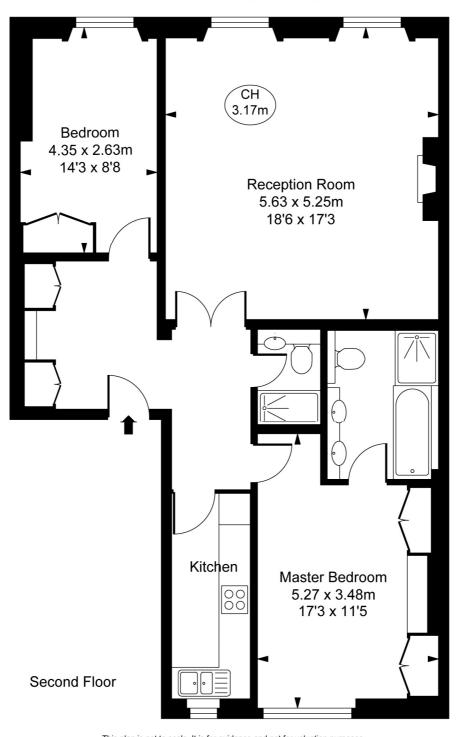

# Eaton Place, SW1X Approximate Gross Internal Area 87.04 sq m / 937 sq ft

(CH = Ceiling Heights)

This plan is not to scale. It is for guidance and not for valuation purposes.

All measurements and areas are approximate only, and have been prepared in accordance with the current edition of the RICS Code of Measuring Practice.