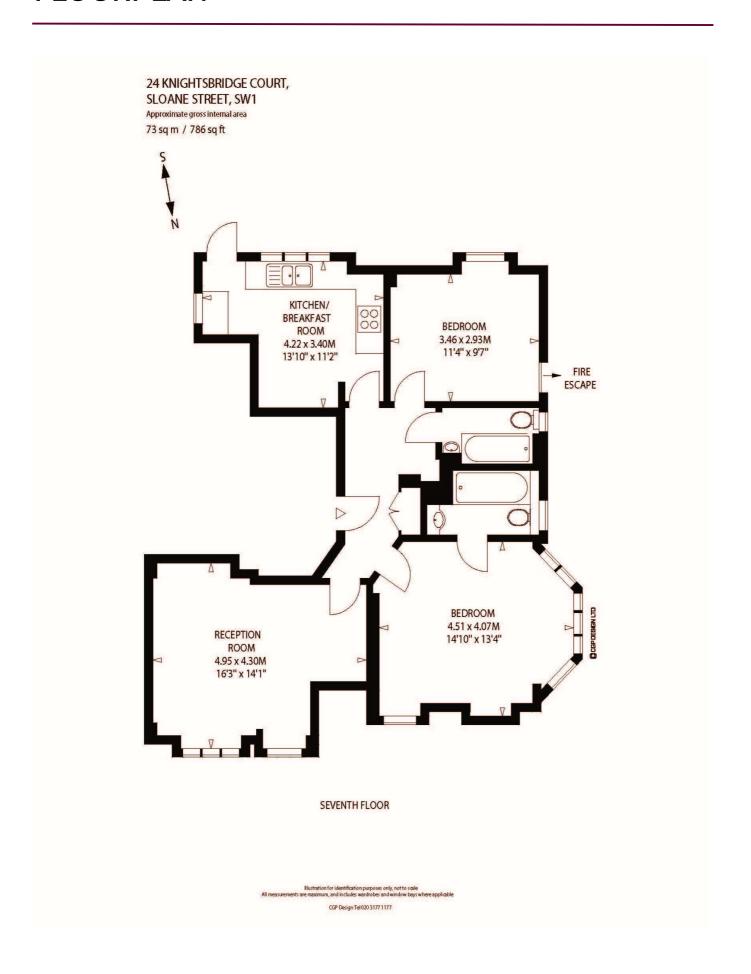

# **FLOORPLAN**

### PROPERTY DETAILS

| <b>Guide Price</b><br>£995 per week | <b>Square Footage</b><br>786 |  |
|-------------------------------------|------------------------------|--|
| Council Tax Band                    | <b>EPC Rating</b>            |  |