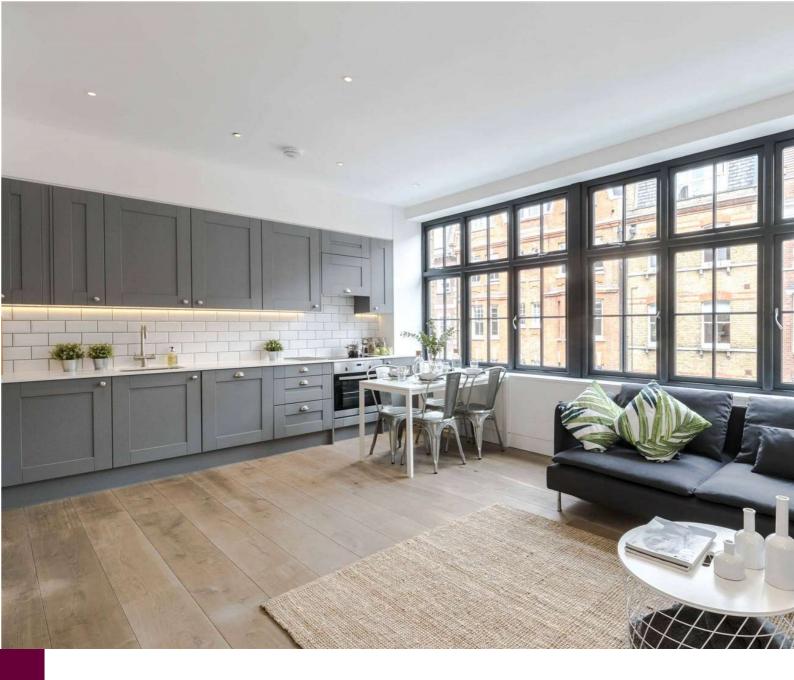

# **PROPERTY DETAILS**

**Guide Price** £1,550 per week Square Footage 671

Council Tax Band  $\exists$ 

EPC Rating

A beautifully refurbished warehouse style one bedroom apartment located in the heart of Fitzrovia. The property benefits from wood flooring throughout, an open plan kitchen to reception room with exposed brickwork, double bedroom and a contemporary bathroom.

# FEATURES

One Bedroom

One Reception Room

One Bathroom

Upper Floor