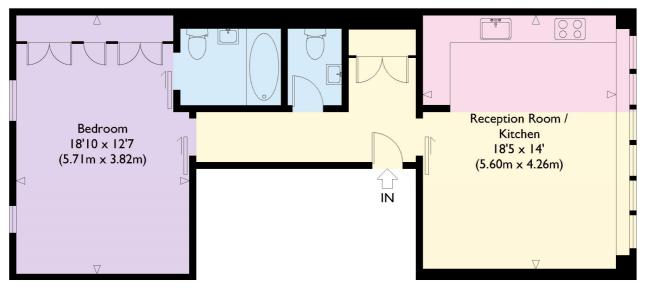

# **PROPERTY DETAILS**

**Guide Price** £1,550 per week Square Footage 671

Council Tax Band  $\exists$ 

EPC Rating

A beautifully refurbished warehouse style one bedroom apartment located in the heart of Fitzrovia. The property benefits from wood flooring throughout, an open plan kitchen to reception room with exposed brickwork, double bedroom and a contemporary bathroom.

# FEATURES

One Bedroom

One Reception Room

One Bathroom

Upper Floor

### The Print Works

Second Floor

Approximate Gross Internal Floor Area : 671 sq ft / 62.3 sq m Illustration for identification purposes only, measurements are approximate, not to scale.