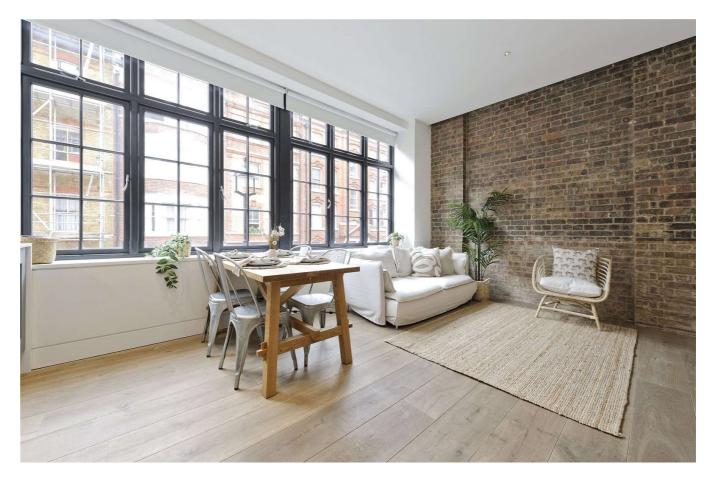

# **PROPERTY DETAILS**

**Guide Price** £1,550 per week Square Footage 671

Council Tax Band  $\exists$ 

EPC Rating

A beautifully refurbished warehouse style one bedroom apartment located in the heart of Fitzrovia. The property benefits from wood flooring throughout, an open plan kitchen to reception room with exposed brickwork, double bedroom and a contemporary bathroom.