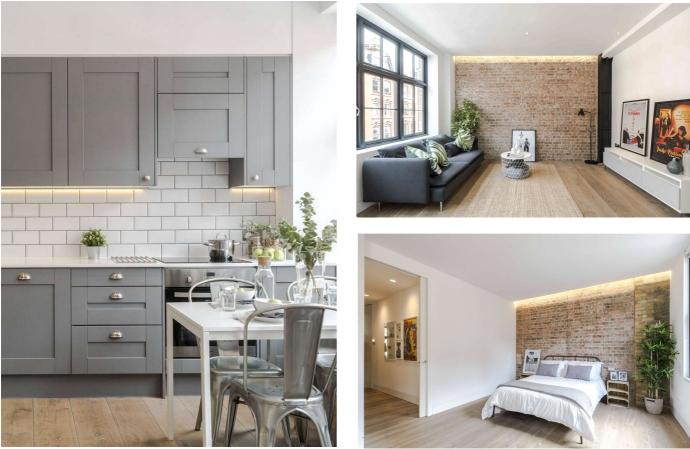

# **PROPERTY DETAILS**

**Guide Price** £1,550 per week Square Footage 671

Council Tax Band  $\exists$ 

EPC Rating

A beautifully refurbished warehouse style one bedroom apartment located in the heart of Fitzrovia. The property benefits from wood flooring throughout, an open plan kitchen to reception room with exposed brickwork, double bedroom and a contemporary bathroom.

# FEATURES

One Bedroom

One Reception Room

One Bathroom

Upper Floor