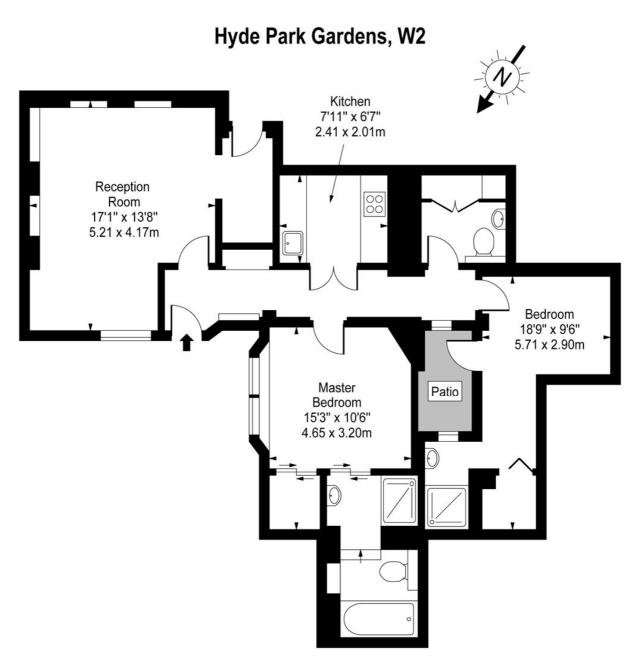

### **PROPERTY DETAILS**

| <b>Guide Price</b> | <b>Square Footage</b> |
|--------------------|-----------------------|
| £1,100,000         | 915                   |
| Council Tax Band   | <b>EPC</b><br>E       |
| Service Charge     | <b>Tenure</b>         |
| £2,500 pa          | Share of Freehold     |

## **LOCATION**

**HYDE PARK SALES** 24-25 Albion Street, W2 2AX

020 7262 2030 sales.hydepark@bhhslondon.com

Lower Ground Floor

Approx Gross Internal Area 915 Sq Ft - 85.00 Sq M

For Illustration Purposes Only - Not To Scale www.goldlens.co.uk
Ref. No. 001917