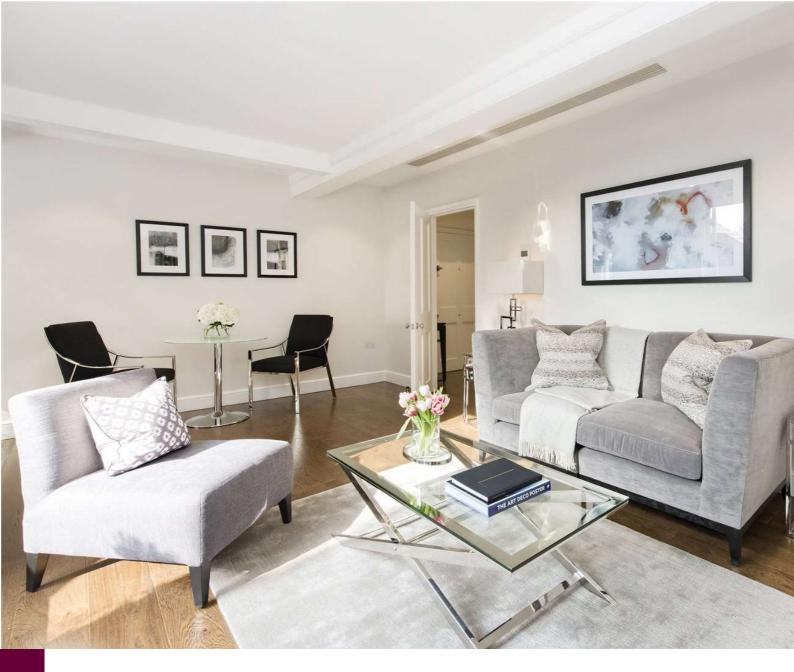

A smart third floor apartment (no lift) with private terrace in this Grade II listed building in Chelsea.

This contemporary apartment is finished to a high specification and includes air cooling and oak wood flooring. The reception room has French Doors opening onto a South facing terrace.

Furnished 579 sq ft.

#### LOCATION

| One Bedroom        |
|--------------------|
| One Reception Room |
| One Bathroom       |
| Roof Terrace       |
| Furnished          |
| Wood Flooring      |
| Roof Terrace       |
|                    |