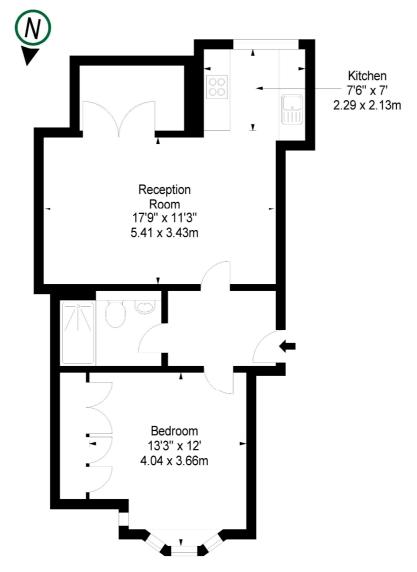

## FLAT 6 195 KINGS ROAD SW3

APPROX. GROSS INTERNAL AREA \*  $579 \text{ Ft}^2 - 53.79 \text{ M}^2$ 

Illustration For Identification Only, Not to Scale All Calculations include Any/All Areas Under 1.5m Head Height.

\* As Defined by RICS - Code of Measuring Practice