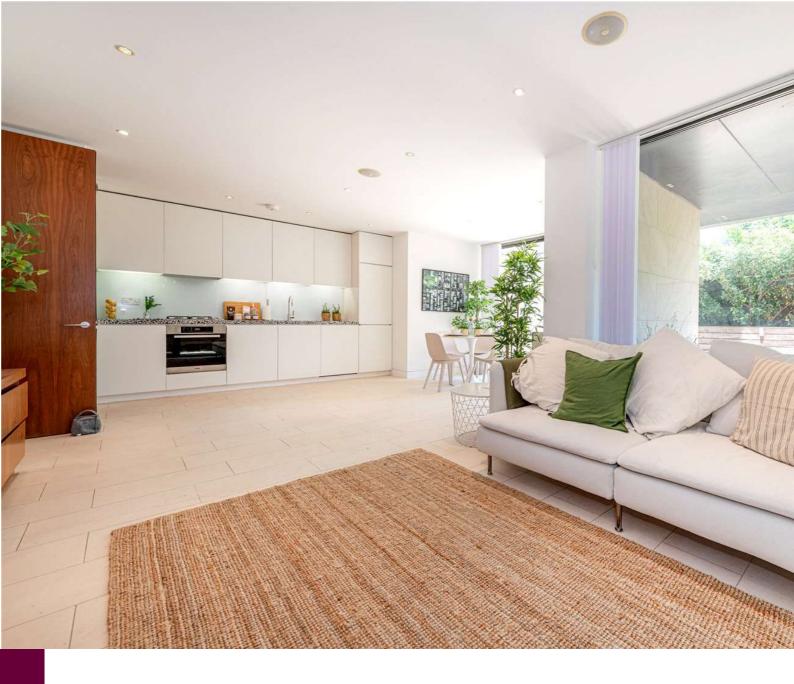

Situated on the ground floor within this impressive sought-after development. This contemporary home with floor to ceilings windows features a large open plan kitchen reception area, two double bedrooms, family bathroom and private outdoor space with a large wrap around terrace.

# Two Bedrooms One Reception Room One Bathroom Furnished, Part Furnished Ground Floor New Development Garden