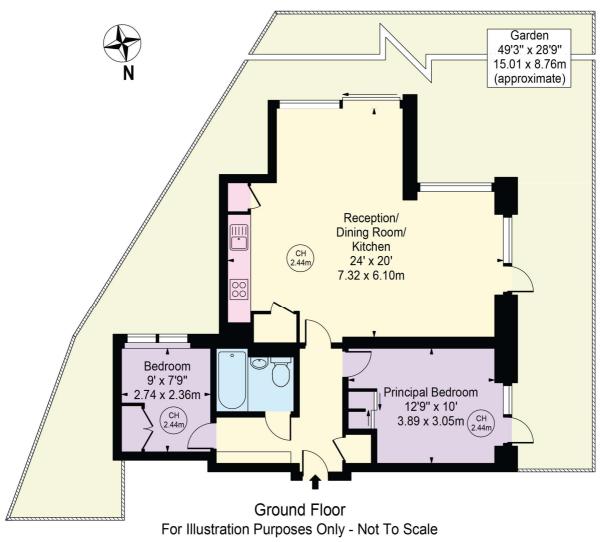

## Latitude House

Approx. Gross Internal Area 737 Sq Ft - 68.47 Sq M Approx. External Area Of Garden 986 Sq Ft - 91.60 Sq M

This floor plan should be used as a general outline for guidance only and does not constitute in whole or in part an offer or contract.