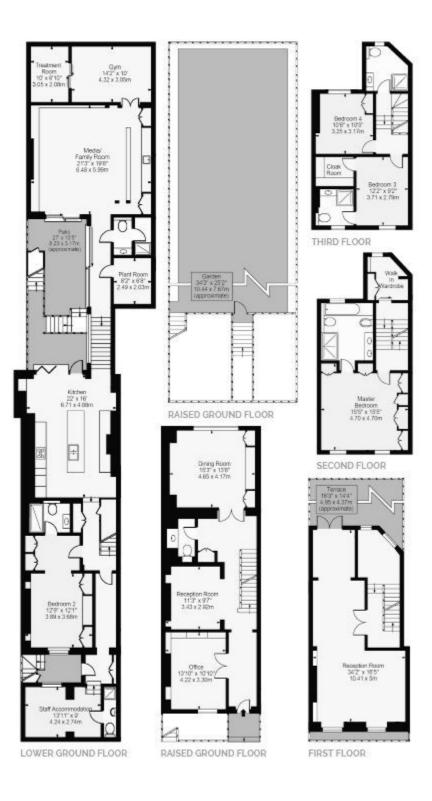

- Freehold
- Five Bedrooms
- Four Reception Rooms
- Five Bathrooms
- House
- Terraced
- Garden
- Roof Terrace
- · Residents Parking
- Period
- 4104 Sq Ft Approximately

COUNCIL TAX BAND: H EPC RATING: C

Approximate Gross Internal Area 4,203 sq ft

Terraces, Courtyard and Garden

1,320 sq ft

**Knightsbridge Sales** 6 Sloane Street SW1X 9LF 020 7235 9641 sales.knightsbridge@bhhslondon.com bhhslondon.com

Consumer Protection from Unfair Trading Regulations 2008. These details are for guidance only and complete accuracy cannot be guaranteed. If there is any point, which is of particular importance, verification should be obtained. They do not constitute a contract or part of a contract. All measurements are approximate. No guarantee can be given with regard to planning permissions or fitness for purpose. No apparatus, equipment, fixture or fitting has been tested. Items shown in photographs are NOT necessarily included. Interested Parties are advised to check availability and make an appointment to view before travelling to see a property. A member of the franchise system of BHH Affiliates, LLC