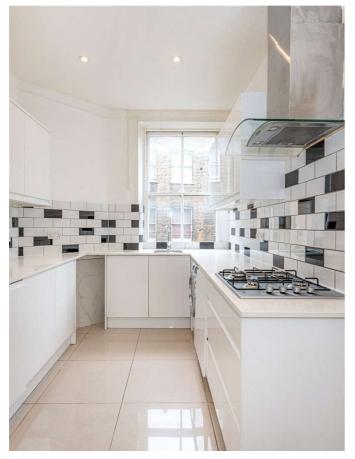

This large and lateral apartment is arranged over the Second Floor of a beautiful red brick mansion block with lift access on the fringes of Marylebone.

Entering into a spacious entrance hall, leading through to a large reception room, and a separate kitchen. There are four double bedrooms with an additional single bedroom or study and two bathrooms, one of which is en suite. The property has wooden floors throughout, high ceilings and many original period features with the most modern of conveniences.