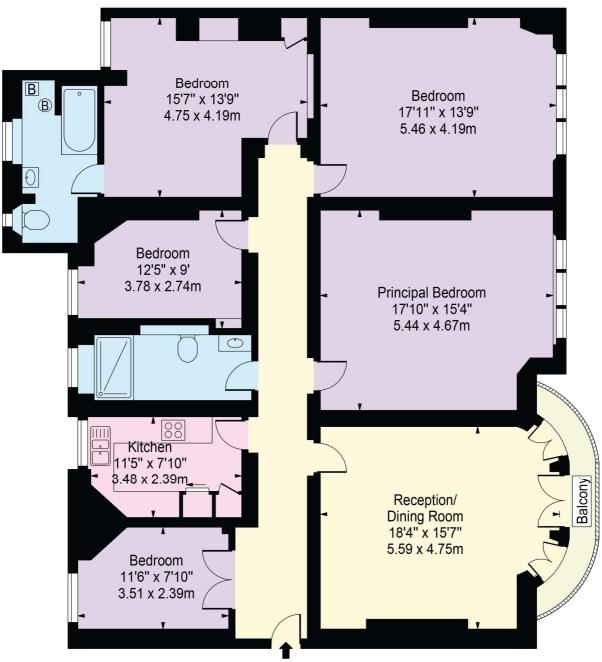

## Hyde Park Mansions

Approx. Gross Internal Area 1712 Sq Ft - 159.04 Sq M Approx. External Area Of Balcony 37 Sq Ft - 3.44 Sq M

Second Floor For Illustration Purposes Only - Not To Scale

This floor plan should be used as a general outline for guidance only and does not constitute in whole or in part an offer or contract.