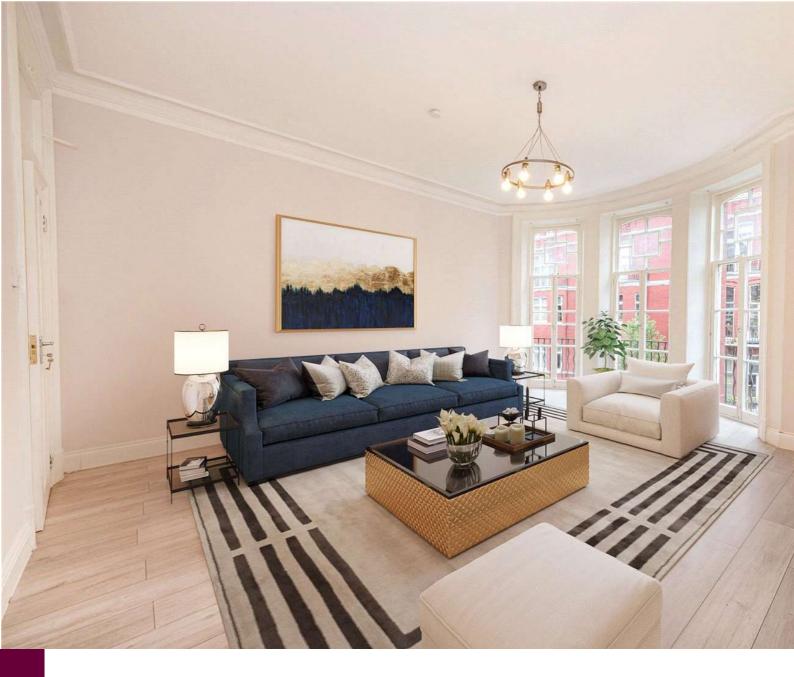

This large and lateral apartment is arranged over the Second Floor of a beautiful red brick mansion block with lift access on the fringes of Marylebone.

Entering into a spacious entrance hall, leading through to a large reception room, and a separate kitchen. There are four double bedrooms with an additional single bedroom or study and two bathrooms, one of which is en suite. The property has wooden floors throughout, high ceilings and many original period features with the most modern of conveniences.

# Five Bedroom One Reception Room Two Bathrooms Residents Parking Upper Floor Lift Period Furnished