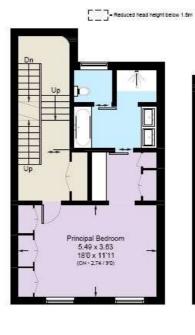

# **FLOORPLAN**

### Radnor Walk, SW3

Approximate Area = 1693 sq ft / 157.3 sq m Including Limited Use Area (10sq ft / 0.9 sq m)

**Ground Floor** 

First Floor

Second Floor

This plan is for layout guidance only. Not drawn to scale unless stated. Windows and door openings are approximate. Whilst every care is taken in the preparation of this plan, please check all dimensions, shapes and compass bearings before making any decisions reliant upon them. (ID1148281)