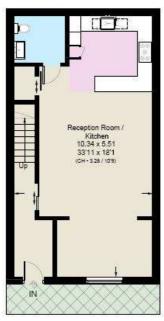

# **FLOORPLAN**

### Radnor Walk, SW3

Approximate Area = 1693 sq ft / 157.3 sq m Including Limited Use Area (10sq ft / 0.9 sq m)

**Ground Floor** 

First Floor

Second Floor

This plan is for layout guidance only. Not drawn to scale unless stated. Windows and door openings are approximate. Whilst every care is taken in the preparation of this plan, please check all dimensions, shapes and compass bearings before making any decisions reliant upon them. (ID1148281)