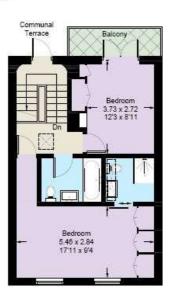

# **FLOORPLAN**

### Radnor Walk, SW3

Approximate Area = 1693 sq ft / 157.3 sq m Including Limited Use Area (10sq ft / 0.9 sq m)

**Ground Floor** 

First Floor

Second Floor

This plan is for layout guidance only. Not drawn to scale unless stated. Windows and door openings are approximate. Whilst every care is taken in the preparation of this plan, please check all dimensions, shapes and compass bearings before making any decisions reliant upon them. (ID1148281)