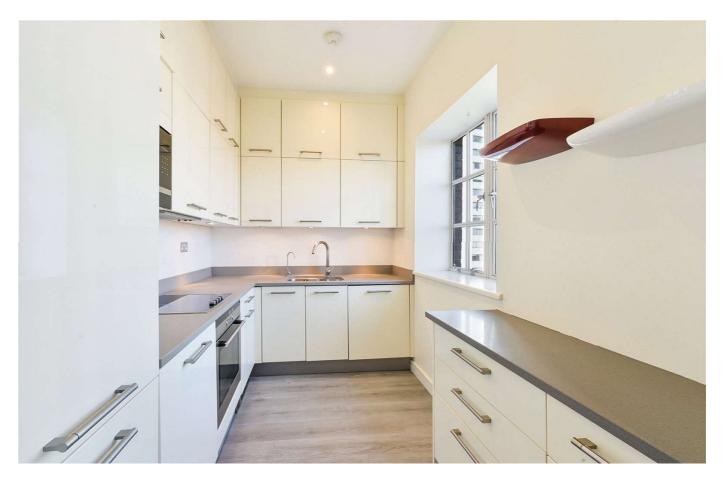

This bright and spacious two-bedroom apartment is located on the fourth floor of a well-regarded block, just moments from Marylebone High Street. Featuring wooden flooring, high ceilings, and air conditioning, the apartment is filled with natural light. The entrance opens directly into a generous reception room, offering impressive ceiling heights and a welcoming atmosphere. A modern kitchen, fully equipped with appliances, is accessed from the reception room. Off the hallway, you'll find two bedrooms, including one with an en-suite bathroom, as well as an additional bathroom and plenty of storage space.