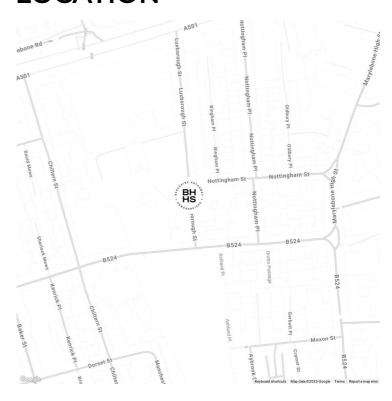

h floor of a well-regarded block, just moments from Marylebone High Street. Featuring wooden flooring, high ceilings, and air conditioning, the apartment is filled with natural light. The entrance opens directly into a generous reception room, offering impressive ceiling heights and a welcoming atmosphere. A modern kitchen, fully equipped with appliances, is accessed from the reception room. Off the hallway, you'll find two bedrooms, including one with an en-suite bathroom, as well as an additional bathroom and plenty of storage space.

Ideally situated between the amenities of both Baker Street and Marylebone High Street, this well-maintained mansion block offers lift access and secure entry.

### **FEATURES**

# Two Bedrooms One Reception Room Two Bathrooms Lift Modern

## **LOCATION**



#### **MARYLEBONE SALES**

20A Paddington Street, W1U 5QP

020 7486 6338 sales.marylebone@bhhslondon.com









# **LUXBOROUGH STREET**





# **FOURTH FLOOR**

#### FOR ILLUSTRATION PURPOSES ONLY

THIS FLOOR PLAN SHOULD BE USED AS A GENERAL OUTLINE FOR GUIDANCE ONLY AND DOES NOT CONSTITUTE IN WHOLE OR IN PART AN OFFER OR CONTRACT.

ANY INTENDING PURCHASER OR LESSEE SHOULD SATISFY THEMSELVES BY INSPECTION, SEARCHES, ENQUIRIES AND FULL SURVEY AS TO THE CORRECTNESS OF EACH STATEMENT.

ANY AREAS, MEASUREMENTS OR DISTANCES QUOTED ARE APPROXIMATE AND SHOULD NOT BE USED TO VALUE A PROPERTY OR BE THE BASIS OF ANY SALE OR LET.