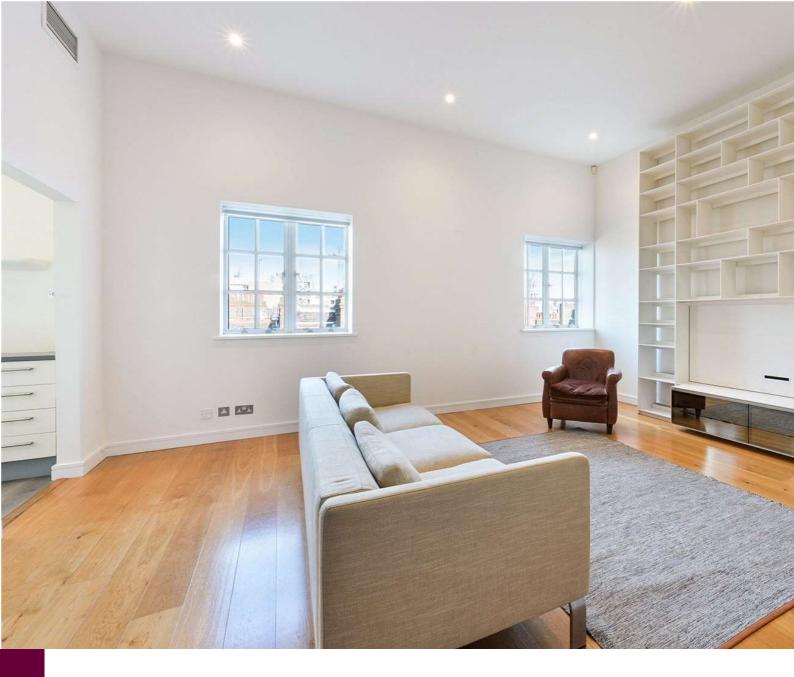

This bright and spacious two-bedroom apartment is located on the fourth floor of a well-regarded block, just moments from Marylebone High Street. Featuring wooden flooring, high ceilings, and air conditioning, the apartment is filled with natural light. The entrance opens directly into a generous reception room, offering impressive ceiling heights and a welcoming atmosphere. A modern kitchen, fully equipped with appliances, is accessed from the reception room. Off the hallway, you'll find two bedrooms, including one with an en-suite bathroom, as well as an additional bathroom and plenty of storage space.