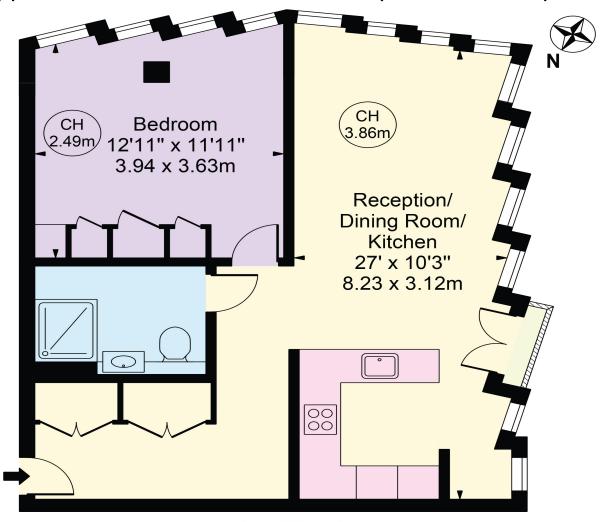

# Manhattan Loft Gardens Approx. Gross Internal Area 625 Sq Ft - 58.06 Sq M

## Twenty Fifth Floor

For Illustration Purposes Only - Not To Scale

This floor plan should be used as a general outline for guidance only and does not constitute in whole or in part an offer or contract.

Any intending purchaser or lessee should satisfy themselves by inspection, searches, enquiries and full survey as to the correctness of each statement. Any areas, measurements or distances quoted are approximate and should not be used to value a property or be the basis of any sale or let.