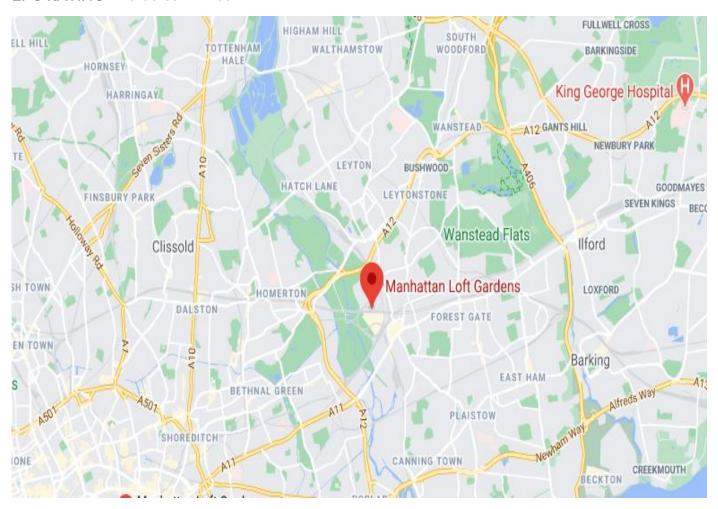

Moreover, this development is located within the Olympic Park, just moments from Stratford International Station and minutes walk from Stratford station to access Liverpool Street in 9 minutes.