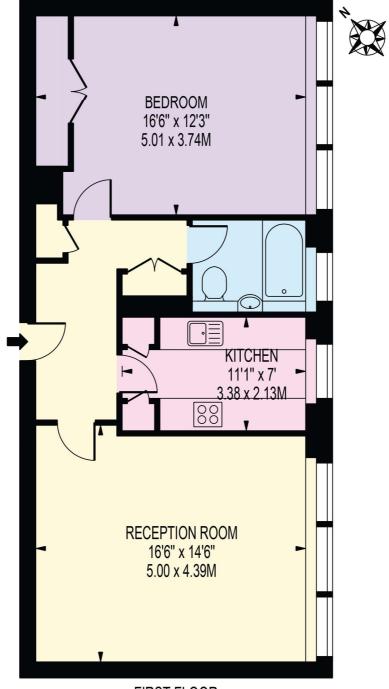

### **HYDE PARK SALES**

24-25 Albion Street, W2 2AX

020 7262 2030 sales.hydepark@bhhslondon.com

**CLIFTON PLACE** 

APPROXIMATE GROSS INTERNAL FLOOR AREA: 645 SQ FT - 59.90 SQ M

FIRST FLOOR
FOR ILLUSTRATION PURPOSES ONLY

THIS FLOOR PLAN SHOULD BE USED AS A GENERAL OUTLINE FOR GUIDANCE ONLY AND DOES NOT CONSTITUTE IN WHOLE OR IN PART AN OFFER OR CONTRACT.

ANY INTENDING PURCHASER OR LESSEE SHOULD SATISFY THEMSELVES BY INSPECTION, SEARCHES, ENQUIRIES AND FULL SURVEY AS TO THE CORRECTNESS OF EACH STATEMENT.

ANY AREAS, MEASUREMENTS OR DISTANCES QUOTED ARE APPROXIMATE AND SHOULD NOT BE USED TO VALUE A PROPERTY OR BE THE BASIS OF ANY SALE OR LET.