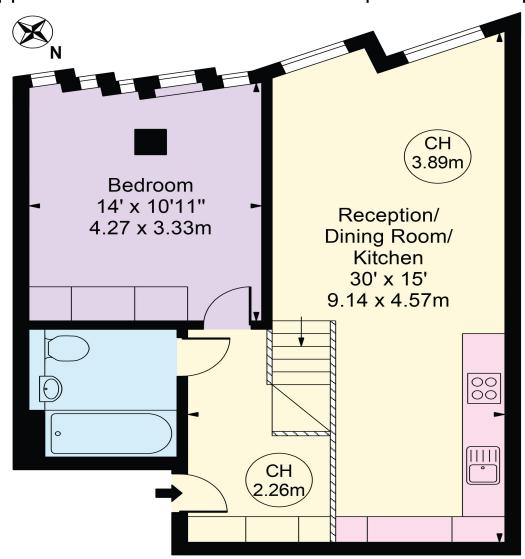

# Manhattan Loft Gardens Approx. Gross Internal Area 579 Sq Ft - 53.79 Sq M

### Thirty Second Floor

For Illustration Purposes Only - Not To Scale

This floor plan should be used as a general outline for guidance only and does not constitute in whole or in part an offer or contract.

Any intending purchaser or lessee should satisfy themselves by inspection, searches, enquiries and full survey as to the correctness of each statement.

Any areas, measurements or distances quoted are approximate and should not be used to value a property or be the basis of any sale or let.