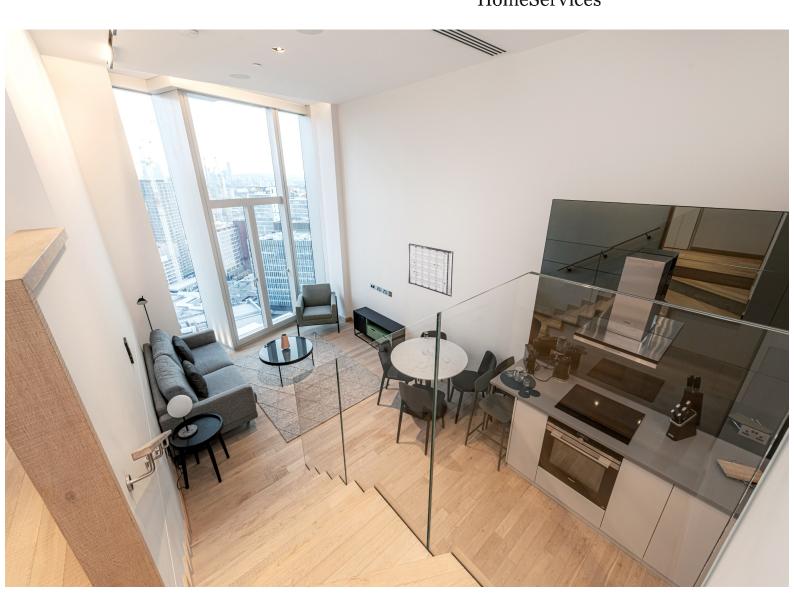

# Stunning One Bedroom Duplex Apartment in an Iconic Development

## MANHATTAN LOFT GARDENS

- 20 INTERNATIONAL WAY

- One Bedroom
- One Reception
- One Bathroom
- Duplex

- Concierge/Porter
- Communal Gardens
- Furnished/Part Furnished
- 579 Sq Ft Approximately

#### MANHATTAN LOFT GARDENS

20 INTERNATIONAL WAY

A stunning one bedroom duplex apartment available within one of London's newest and most iconic developments.

With a five star hotel equivalent concierge service, this incredible development offers a perfect home for potential tenants who wish to have a luxurious living experience. This development offers so much more than a place to live, but a real lifestyle experience to those that seek it. Whether it's to have a sense of community within the building or to enjoy the best views in London, this stylish new development offers something for everybody.