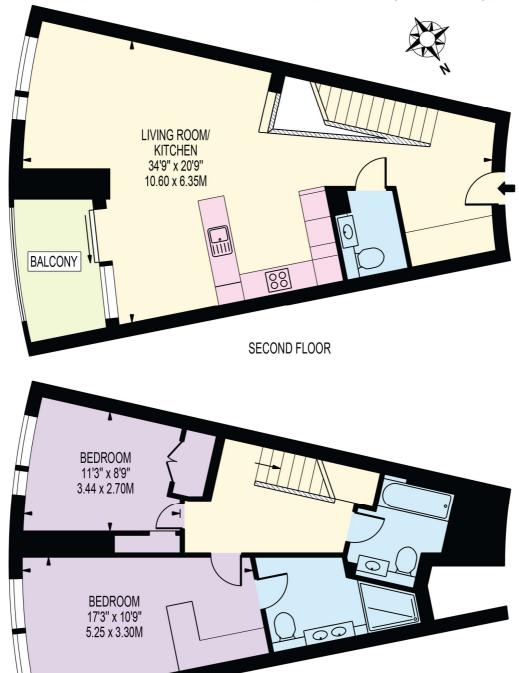

### **KINGS CROSS SALES**

Unit 4,6 Pancras Square, N1C 4AG

020 7467 2020 sales.kingscross@bhhslondon.com

**GASHOLDERS** 

APPROXIMATE GROSS INTERNAL FLOOR AREA: 1017 SQ FT - 94.46 SQ M

THIS FLOOR PLAN SHOULD BE USED AS A GENERAL OUTLINE FOR GUIDANCE ONLY AND DOES NOT CONSTITUTE IN WHOLE OR IN PART AN OFFER OR CONTRACT.

ANY INTENDING PURCHASER OR LESSEE SHOULD SATISFY THEMSELVES BY INSPECTION, SEARCHES, ENQUIRIES AND FULL SURVEY AS TO THE CORRECTNESS OF EACH STATEMENT.

ANY AREAS, MEASUREMENTS OR DISTANCES QUOTED ARE APPROXIMATE AND SHOULD NOT BE USED TO VALUE A PROPERTY OR BE THE BASIS OF ANY SALE OR LET.

FIRST FLOOR
FOR ILLUSTRATION PURPOSES ONLY