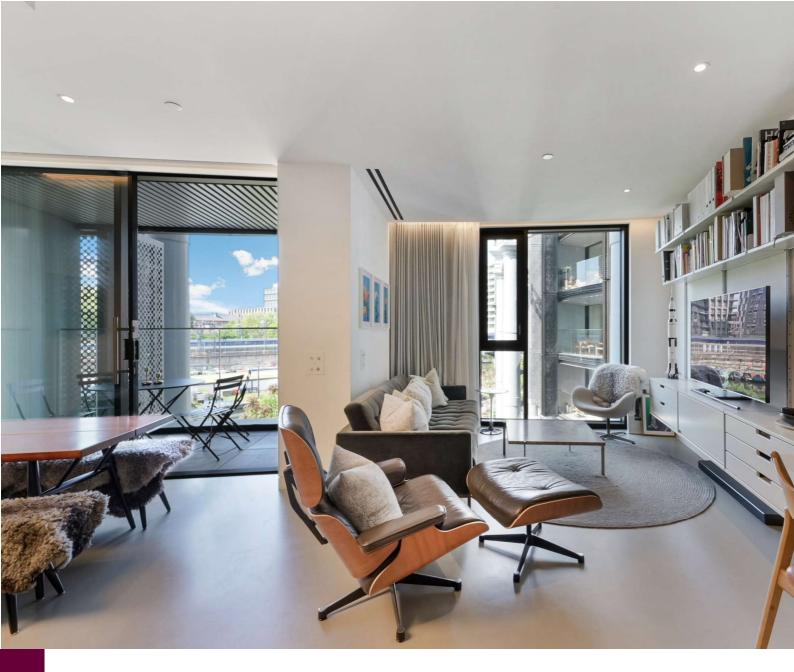

A beautifully presented two bedroom duplex apartment with balcony and views of the Regent's Canal in the iconic Grade II listed Gasholders in King's Cross.

Residents of Gasholders enjoy access to exceptional facilities including a 24-hour concierge, gym, spa with pool, cinema, games room, lounge and conference room.

# Two Bedrooms One Reception Room Two Bathrooms 24 Hour Security First Floor Roof Terrace/Balcony Full Amenities Including Spa and Gym