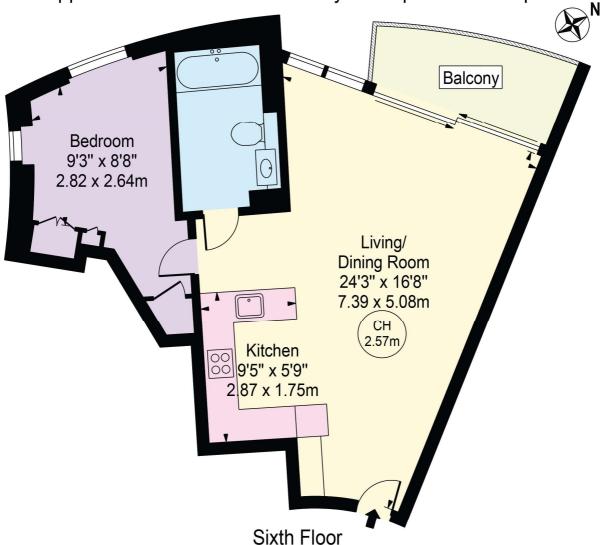

## Gasholders

Approx. Gross Internal Area 575 Sq Ft - 53.42 Sq M Approx. External Area Of Balcony 59 Sq Ft - 5.48 Sq M

For Illustration Purposes Only - Not To Scale

This floor plan should be used as a general outline for guidance only and does not constitute in whole or in part an offer or contract.

Any intending purchaser or lessee should satisfy themselves by inspection, searches, enquiries and full survey as to the correctness of each statement. Any areas, measurements or distances quoted are approximate and should not be used to value a property or be the basis of any sale or let.