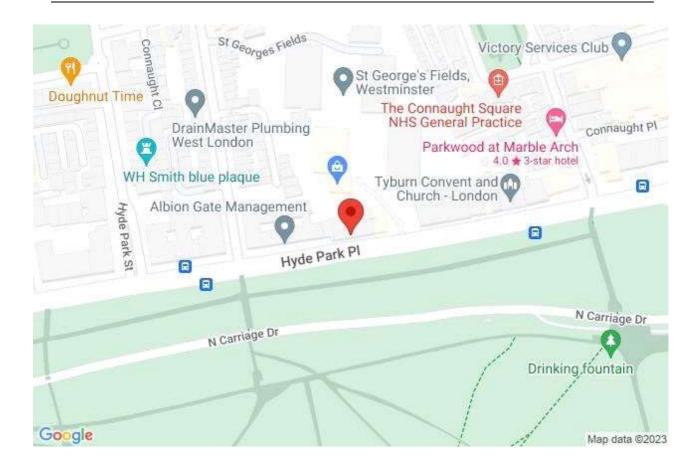

Hyde Park Place on the Bayswater Road near Marble Arch is well placed for access to the excellent shopping and restaurants of Oxford Street and Mayfair and only a short walk to a Central Line underground station. The Elizabeth Line, Heathrow Express and Paddington Station are within walking distance.