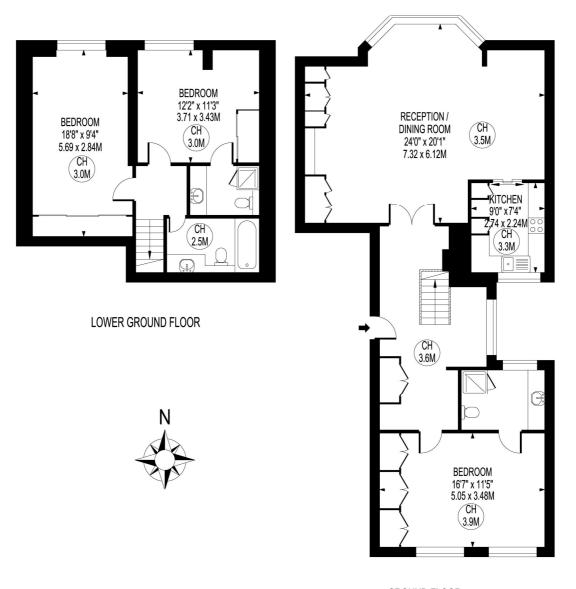

## **HYDE PARK PLACE**

APPROXIMATE GROSS INTERNAL FLOOR AREA: 1380 SQ FT- 128.20 SQ M

**GROUND FLOOR** 

## FOR ILLUSTRATION PURPOSES ONLY

THIS FLOOR PLAN SHOULD BE USED AS A GENERAL OUTLINE FOR GUIDANCE ONLY AND DOES NOT CONSTITUTE IN WHOLE OR IN PART AN OFFER OR CONTRACT.

ANY INTENDING PURCHASER OR LESSEE SHOULD SATISFY THEMSELVES BY INSPECTION, SEARCHES, ENQUIRIES AND FULL SURVEY AS TO THE CORRECTNESS OF EACH STATEMENT.

ANY AREAS, MEASUREMENTS OR DISTANCES QUOTED ARE APPROXIMATE AND SHOULD NOT BE USED TO VALUE A PROPERTY OR BE THE BASIS OF ANY SALE OR LET.

**Hyde Park & Bayswater Sales** 24-25 Albion Street London W2 2AX 020 7262 2030 sales.hydepark@bhhslondon.com bhhslondon.com BERKSHIRE HATHAWAY HOMESERVICES LONDON