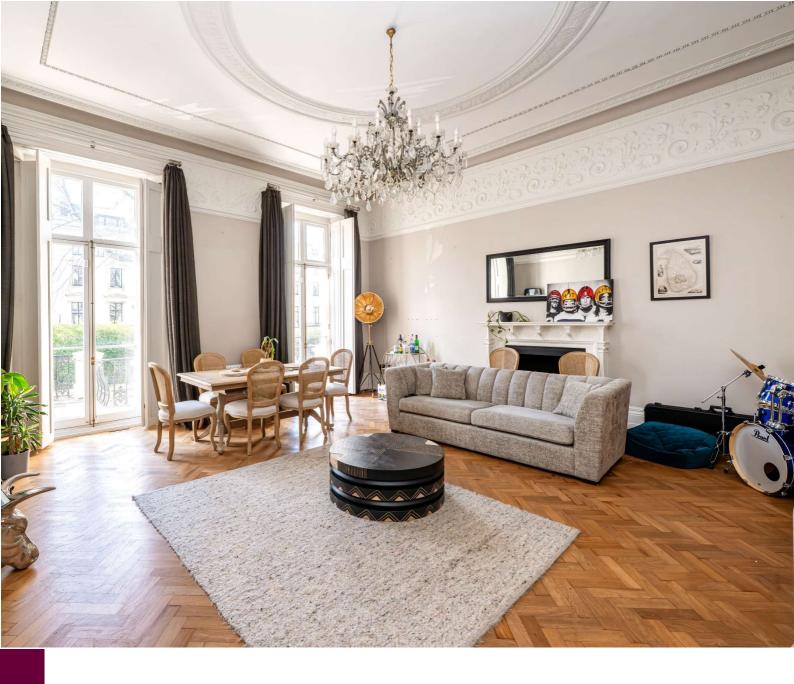

#### Tenure

Leasehold 989 years remaining

Fabulous three bedroom apartment with amazing ceiling heights on both the ground and first floor of a particularly well maintained share of freehold building located close to Hyde Park and excellent local transport amenities.

With a large kitchen breakfast room on the raised ground floor and a beautifully proportioned first floor reception room, the property is ideal for entertaining. There are 2 large double en suite bedrooms and a useful third bedroom and guest WC. The apartment benefits from a patio, roof terrace and balcony.

### **FEATURES**

Three Bedrooms

Three Bathrooms

Off Street Parking

Roof Terrace, Balcony

**Roof Terrace** 

Balcony

Town/City

One Reception Room