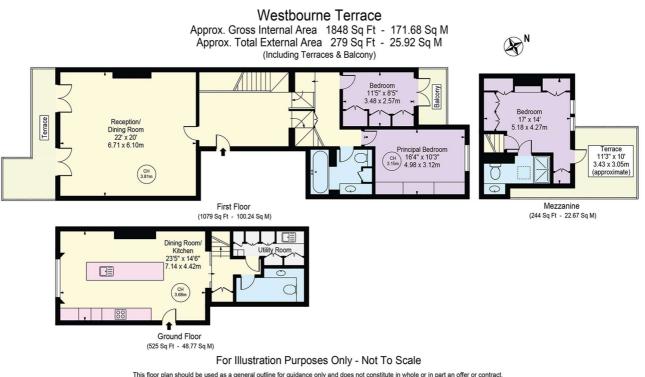

## **PROPERTY DETAILS**

| <b>Guide Price</b> | <b>Square Footage</b> |
|--------------------|-----------------------|
| £2,950,000         | 1849                  |
| Council Tax Band   | <b>EPC</b>            |
| D                  | C                     |
| <b>Ground Rent</b> | <b>Service Charge</b> |
| Peppercorn         | £3,000 pa             |

#### Tenure

Leasehold 989 years remaining

Fabulous three bedroom apartment with amazing ceiling heights on both the ground and first floor of a particularly well maintained share of freehold building located close to Hyde Park and excellent local transport amenities.

With a large kitchen breakfast room on the raised ground floor and a beautifully proportioned first floor reception room, the property is ideal for entertaining. There are 2 large double en suite bedrooms and a useful third bedroom and guest WC. The apartment benefits from a patio, roof terrace and balcony.

### **FEATURES**

Three Bedrooms

Three Bathrooms

Off Street Parking

Roof Terrace, Balcony

**Roof Terrace** 

Balcony

Town/City