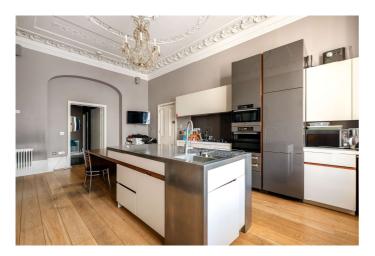

With a large kitchen breakfast room on the raised ground floor and a beautifully proportioned first floor reception room, the property is ideal for entertaining. There are 2 large double en suite bedrooms and a useful third bedroom and guest WC. The apartment benefits from a patio, roof terrace and balcony.