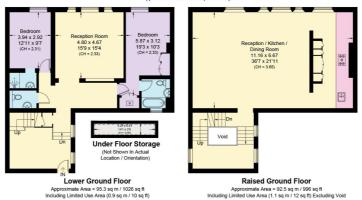

### Blenheim Court, Lancaster Gate, W2

Approximate Area = 269.9 sq m / 2906 sq ft Under Floor Storage = 3.4 sq m / 36 sq ft Total = 273.3 sq m / 2942 sq ft Including Limited Use Area (5.4 sq m / 58 sq ft)

Surveyed and drawn in accordance with the International property measurements standards (IPMS 2: Residential) Not drawn to scale unless stated. Whilst every care is taken in the preparation of this plan, please check all dimensions, shapes and compass bearings before making any decisions reliant upon them.