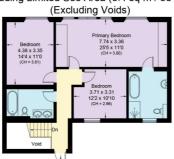

### Blenheim Court, Lancaster Gate, W2

Approximate Area = 269.9 sq m / 2906 sq ft Under Floor Storage = 3.4 sq m / 36 sq ft Total = 273.3 sq m / 2942 sq ft Including Limited Use Area (5.4 sq m / 58 sq ft)

Surveyed and drawn in accordance with the International property measurements standards (IPMS 2: Residential) Not drawn to scale unless stated. Whilst every care is taken in the preparation of this plan, please check all dimensions, shapes and compass bearings before making any decisions reliant upon them.