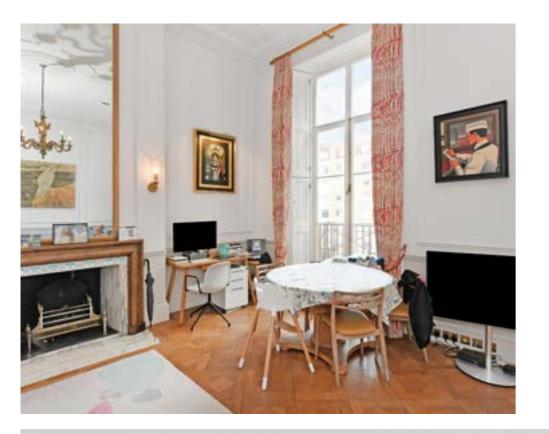

A magnificent first floor period apartment benefiting from exceptional ceiling heights and glorious garden views overlooking Bryanston Square. With a large balcony and a separate rooftop terrace this apartment offers a plethora of unique benefits such as large floor to ceiling sash windows and an original gas fireplace.. Also inclusive, is residents access to Bryanston communal gardens. The apartment is found on the corner of Bryanston Square, and it is 0.3 miles away from Marylebone Station. You are also walking distance to Baker Street and Marylebone High Street.