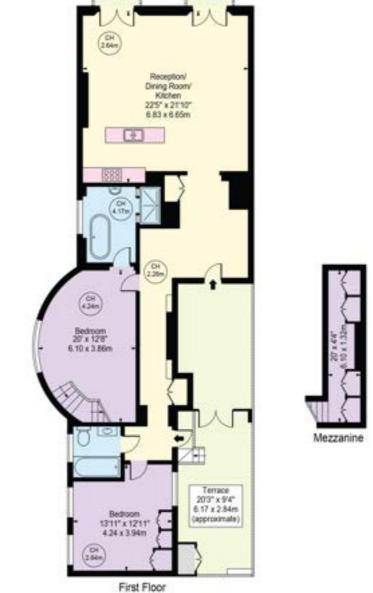

## FLOOR PLAN - BRYANSTON SQUARE

Approx. Gross Internal Area 1408 Sq Ft - 130.81 Sq M

BERKSHIRE HATHAWAY HOMESERVICES LONDON BHHSLONDON.COM

MARYLEBONE SALES
20A Paddington Street, W1U 5QP

020 7486 6338 sales.marylebone@bhhslondon.com