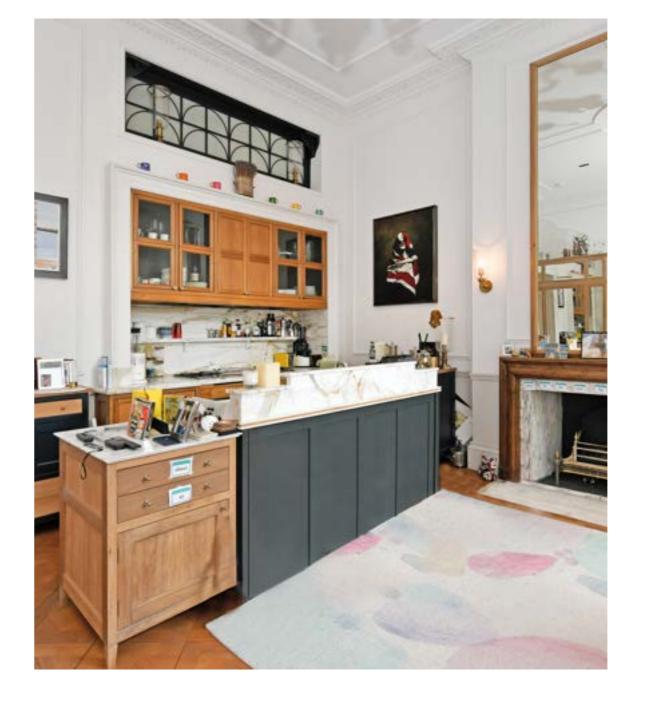

A magnificent first floor period apartment benefiting from exceptional ceiling heights and glorious garden views overlooking Bryanston Square. With a large balcony and a separate rooftop terrace this apartment offers a plethora of unique benefits such as large floor to ceiling sash windows and an original gas fireplace.. Also inclusive, is residents access to Bryanston communal gardens. The apartment is found on the corner of Bryanston Square, and it is 0.3 miles away from Marylebone Station. You are also walking distance to Baker Street and Marylebone High Street.