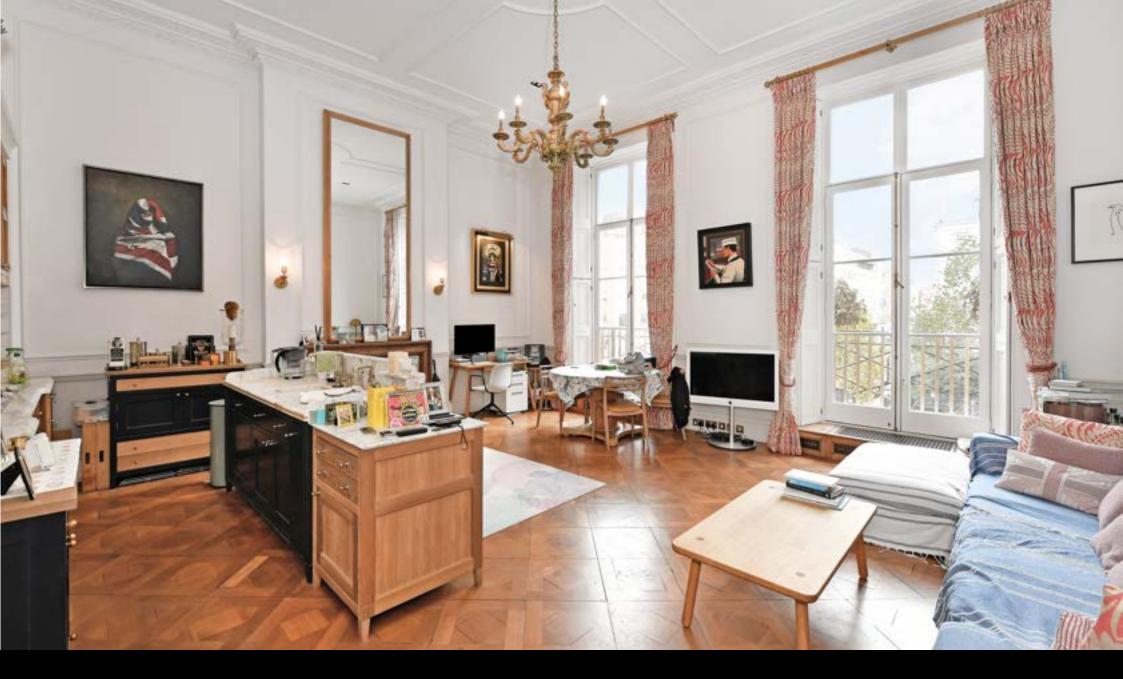

A magnificent first floor period apartment benefiting from exceptional ceiling heights and glorious garden views overlooking Bryanston Square. With a large balcony and a separate rooftop terrace this apartment offers a plethora of unique benefits such as large floor to ceiling sash windows and an original gas fireplace.. Also inclusive, is residents access to Bryanston communal gardens. The apartment is found on the corner of Bryanston Square, and it is 0.3 miles away from Marylebone Station. You are also walking distance to Baker Street and Marylebone High Street.