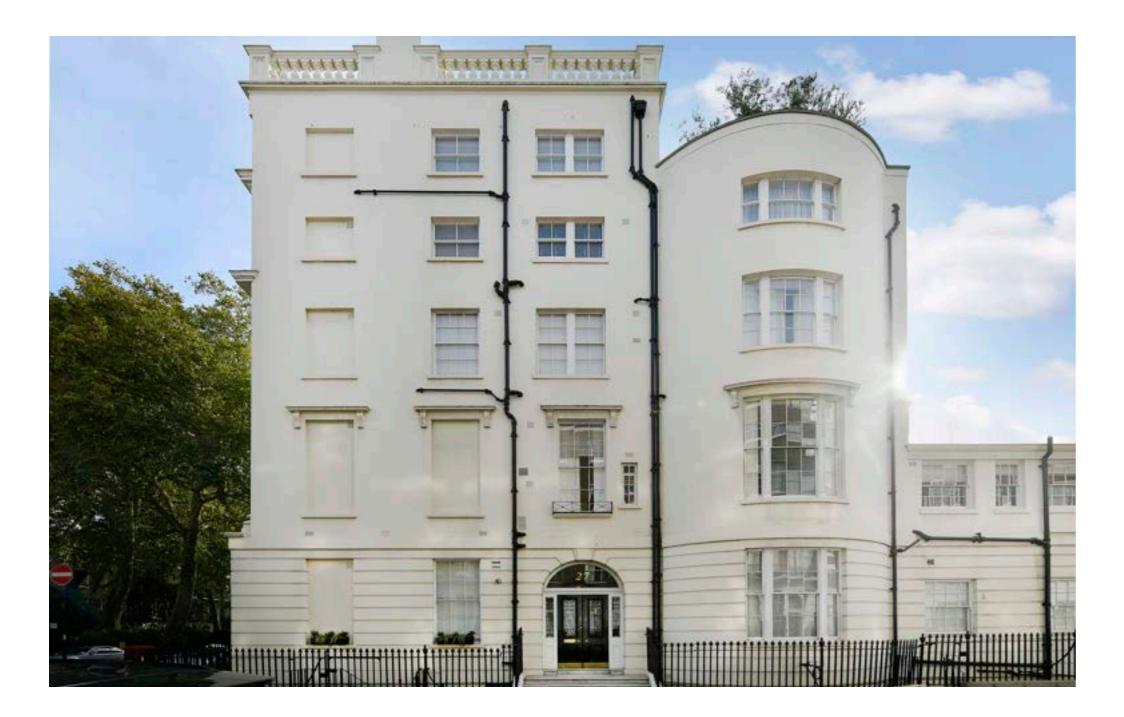

## BRYANSTON SQUARE

MARYLEBONE, W1U

| FEATURES               |                    |
|------------------------|--------------------|
| Two Bedrooms           | Residents' Parking |
| One Reception Room     | Communal Gardens   |
| Two Bathrooms          | High Ceilings      |
| Roof Terrace / Balcony | Period Features    |

A magnificent first floor period apartment benefiting from exceptional ceiling heights and glorious garden views overlooking Bryanston Square. With a large balcony and a separate rooftop terrace this apartment offers a plethora of unique benefits such as large floor to ceiling sash windows and an original gas fireplace.. Also inclusive, is residents access to Bryanston communal gardens. The apartment is found on the corner of Bryanston Square, and it is 0.3 miles away from Marylebone Station. You are also walking distance to Baker Street and Marylebone High Street.