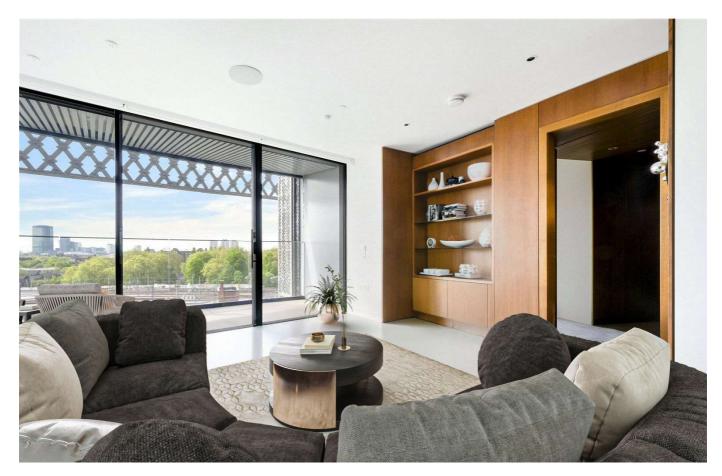

## **PROPERTY DETAILS**

**Guide Price Square Footage** A beautifully presented three bedroom apartment with £3,000,000 1,424 balcony and views of the Regent's Canal in the iconic Grade II listed Gasholders in King's Cross Residents of Gasholders enjoy access to exceptional EPC **Council Tax Band** facilities including a 24-hour concierge, gym, spa with В G pool, cinema, games room, lounge and conference room. A secure private parking space is also included in the sale. **Ground Rent** Service Charge £1,000 pa £27,536 pa Gasholders is perfectly located with easy access to Coal Drops Yard and Granary Square with their array of boutiques, bars, and restaurants. Tenure Leasehold Nearby transport links include St. Pancras International and King's Cross Station (Northern, Victoria, Hammersmith & City, Metropolitan, Circle and Piccadilly lines, National Rail) providing frequent services into the City and the West End. **FEATURES** LOCATION **Three Bedrooms** One Reception Room Two Bathrooms **Private Parking** 24 Hour Concierge Upper Floor Roof Terrace/Balcony Full Amenities Including Spa and Gym