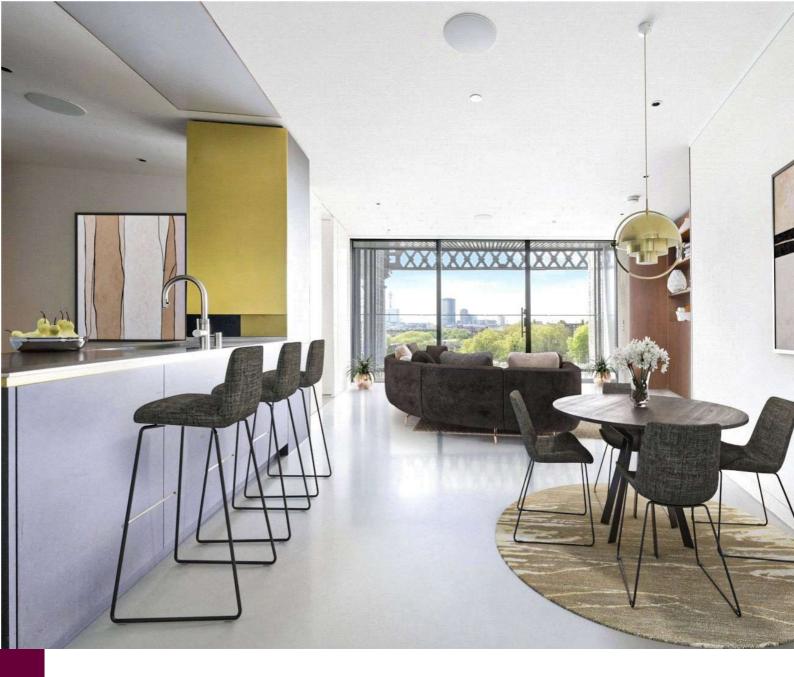

## **PROPERTY DETAILS**

**Guide Price Square Footage** A beautifully presented three bedroom apartment with £3,000,000 1,424 balcony and views of the Regent's Canal in the iconic Grade II listed Gasholders in King's Cross Residents of Gasholders enjoy access to exceptional EPC **Council Tax Band** facilities including a 24-hour concierge, gym, spa with В G pool, cinema, games room, lounge and conference room. A secure private parking space is also included in the sale. **Ground Rent** Service Charge £1,000 pa £27,536 pa Gasholders is perfectly located with easy access to Coal Drops Yard and Granary Square with their array of boutiques, bars, and restaurants. Tenure Leasehold Nearby transport links include St. Pancras International and King's Cross Station (Northern, Victoria, Hammersmith & City, Metropolitan, Circle and Piccadilly lines, National Rail) providing frequent services into the City and the West End. **FEATURES** LOCATION **Three Bedrooms** One Reception Room Two Bathrooms **Private Parking** 24 Hour Concierge Upper Floor Roof Terrace/Balcony Full Amenities Including Spa and Gym