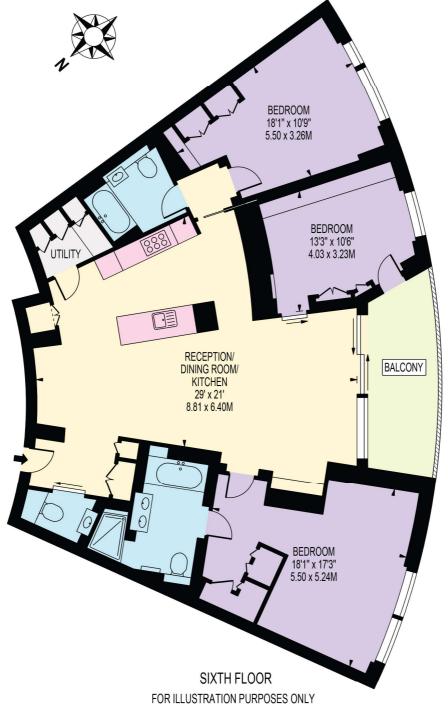

## **GASHOLDERS** APPROXIMATE GROSS INTERNAL FLOOR AREA: 1424 SQ FT - 132.32 SQ M

THIS FLOOR PLAN SHOULD BE USED AS A GENERAL OUTLINE FOR GUIDANCE ONLY AND DOES NOT CONSTITUTE IN WHOLE OR IN PART AN OFFER OR CONTRACT. ANY INTENDING PURCHASER OR LESSEE SHOULD SATISFY THEMSELVES BY INSPECTION, SEARCHES, ENQUIRIES AND FULL SURVEY AS TO THE CORRECTNESS OF EACH STATEMENT. ANY AREAS, MEASUREMENTS OR DISTANCES QUOTED ARE APPROXIMATE AND SHOULD NOT BE USED TO VALUE A PROPERTY OR BE THE BASIS OF ANY SALE OR LET.