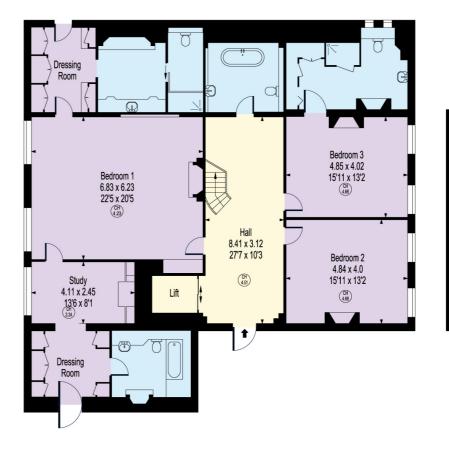

## **FEATURES**

| 7 | Three bedrooms     |
|---|--------------------|
| ( | One Reception Room |
| F | our Bathrooms      |
| ( | Off Street Parking |
|   | Swimming Pool      |
| ( | Concierge / Porter |
| 2 | 24 Hour Security   |
| L | _ift               |

## ST PANCRAS CHAMBERS

APPROXIMATE GROSS INTERNAL FLOOR AREA: 5979 SQ FT- 555.5 SQ M

SIXTH FLOOR SEVENTH FLOOR