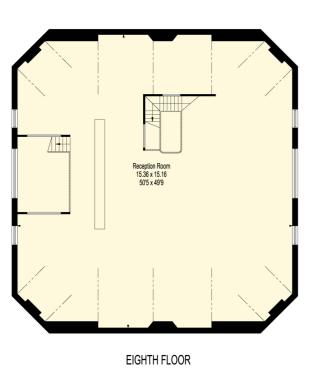

Located in the original water tower for the hotel and featuring original Victorian beams and joists, the jewel in the crown of this luxurious penthouse is the stunning reception with ceilings in excess of six metres - ideal for grand-scale entertaining and featuring a large bar area.

Other features include staff quarters, catering kitchen and access via private lift as well as two private parking spaces.

## ST PANCRAS CHAMBERS

APPROXIMATE GROSS INTERNAL FLOOR AREA: 5979 SQ FT- 555.5 SQ M

SIXTH FLOOR SEVENTH FLOOR