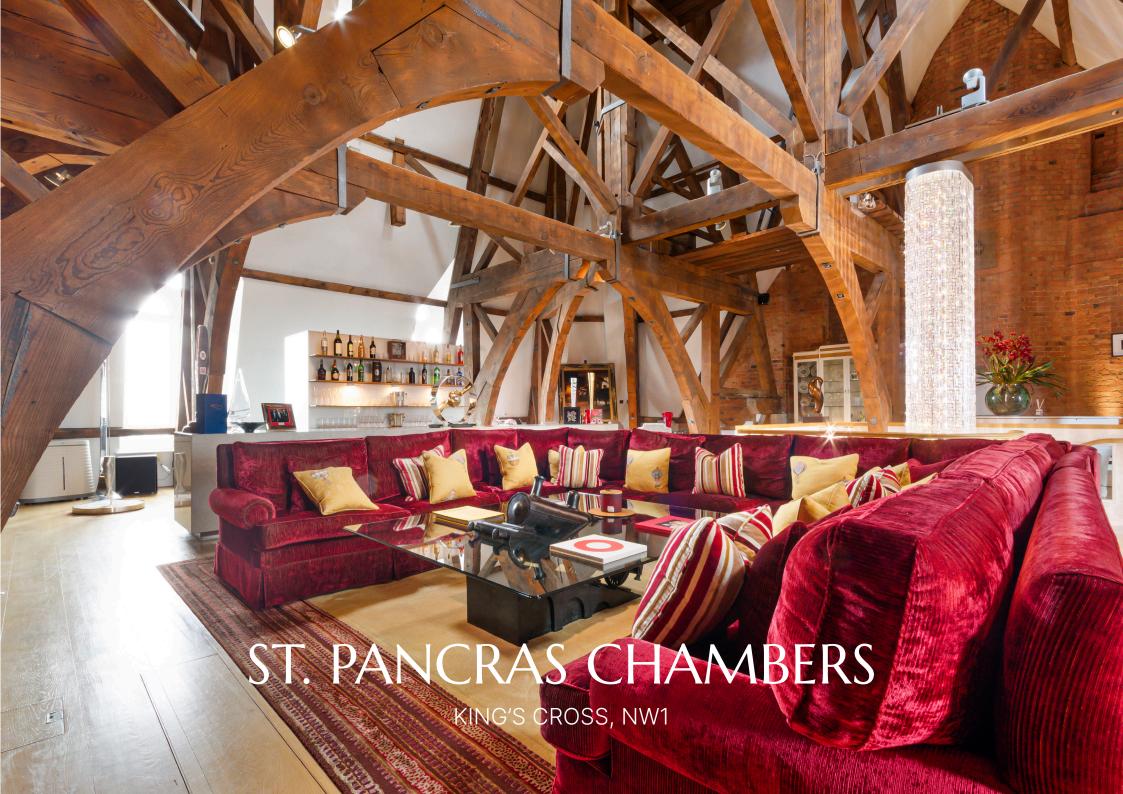

#### **Tenure** Leasehold

An extraordinary triplex three bedroom penthouse apartment in the iconic Grade I Listed St Pancras Chambers.

Designed by George Gilbert Scott, the building once housed the Midland Grand Hotel, which opened in 1873 and is widely accepted as one of the finest examples of Victorian Gothic Architecture.

Located in the original water tower for the hotel and featuring original Victorian beams and joists, the jewel in the crown of this luxurious penthouse is the stunning reception with ceilings in excess of six metres - ideal for grand-scale entertaining and featuring a large bar area.

Other features include staff quarters, catering kitchen and access via private lift as well as two private parking spaces.