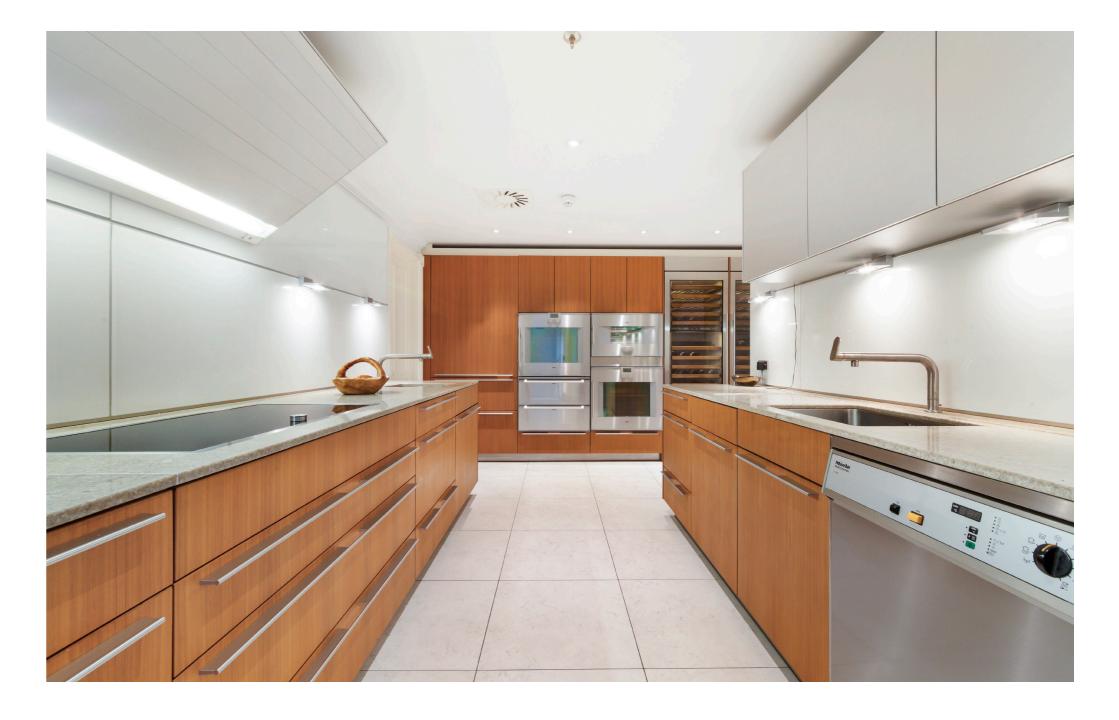

Other features include staff quarters, catering kitchen and access via private lift as well as two private parking spaces.