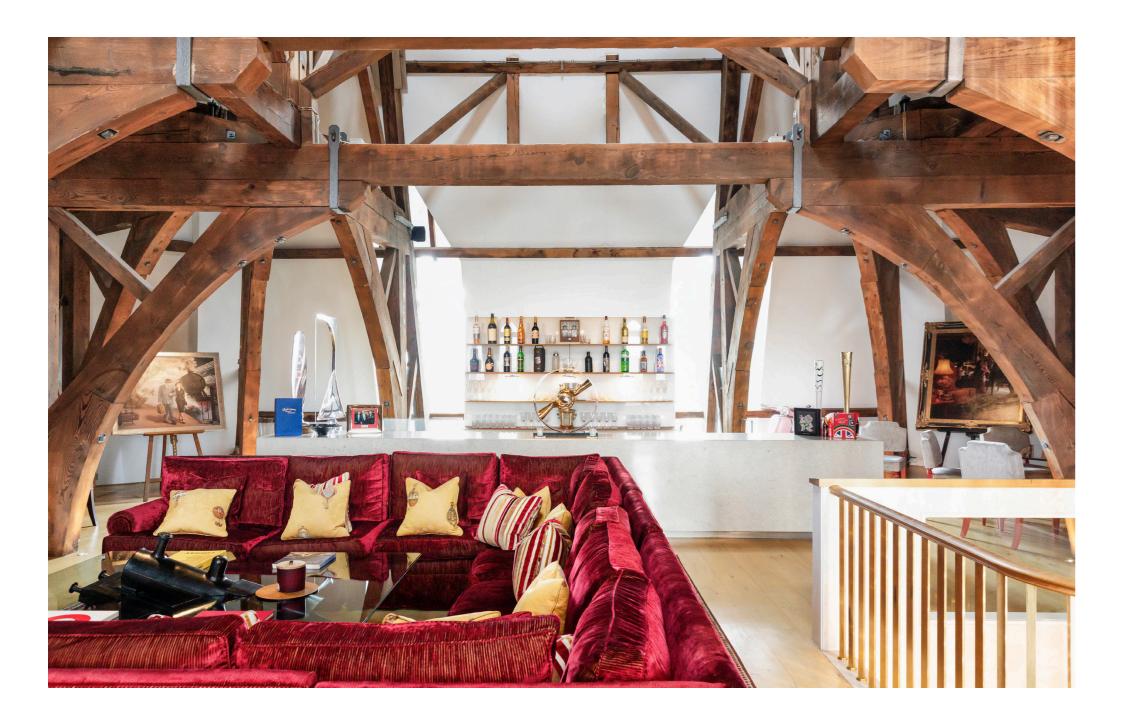

Located in the original water tower for the hotel and featuring original Victorian beams and joists, the jewel in the crown of this luxurious penthouse is the stunning reception with ceilings in excess of six metres - ideal for grand-scale entertaining and featuring a large bar area.

Other features include staff quarters, catering kitchen and access via private lift as well as two private parking spaces.