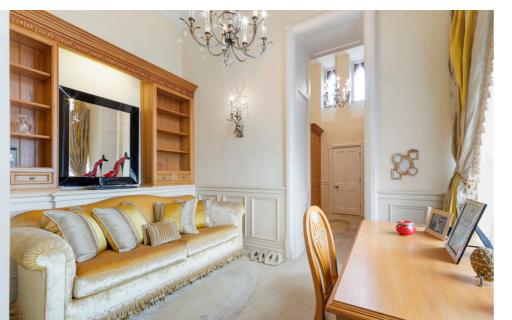

Located in the original water tower for the hotel and featuring original Victorian beams and joists, the jewel in the crown of this luxurious penthouse is the stunning reception with ceilings in excess of six metres - ideal for grand-scale entertaining and featuring a large bar area.

Other features include staff quarters, catering kitchen and access via private lift as well as two private parking spaces.