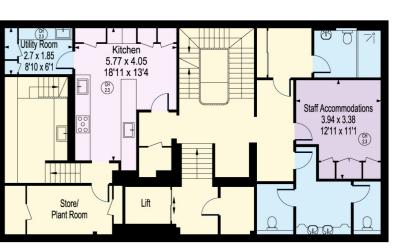

Other features include staff quarters, catering kitchen and access via private lift as well as two private parking spaces.

## ST PANCRAS CHAMBERS

APPROXIMATE GROSS INTERNAL FLOOR AREA: 5979 SQ FT- 555.5 SQ M

SIXTH FLOOR SEVENTH FLOOR