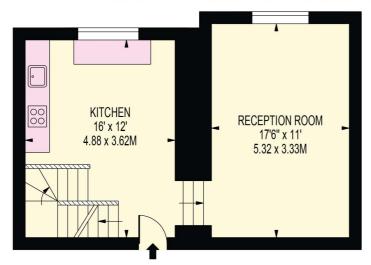

## ST. PANCRAS CHAMBERS

APPROXIMATE GROSS INTERNAL FLOOR AREA: 1233 SQ FT - 114.52 SQ M

FIFTH FLOOR

FOURTH FLOOR

### FOR ILLUSTRATION PURPOSES ONLY

THIS FLOOR PLAN SHOULD BE USED AS A GENERAL OUTLINE FOR GUIDANCE ONLY AND DOES NOT CONSTITUTE IN WHOLE OR IN PART AN OFFER OR CONTRACT.

ANY INTENDING PURCHASER OR LESSEE SHOULD SATISFY THEMSELVES BY INSPECTION, SEARCHES, ENQUIRIES AND FULL SURVEY AS TO THE CORRECTNESS OF EACH STATEMENT.

ANY AREAS, MEASUREMENTS OR DISTANCES QUOTED ARE APPROXIMATE AND SHOULD NOT BE USED TO VALUE A PROPERTY OR BE THE BASIS OF ANY SALE OR LET.