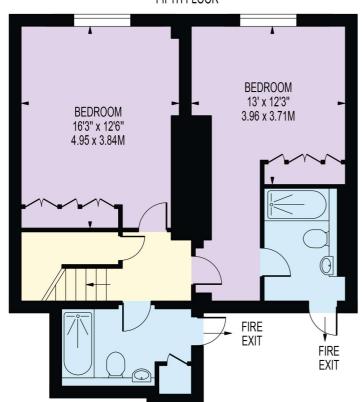

## ST. PANCRAS CHAMBERS

APPROXIMATE GROSS INTERNAL FLOOR AREA: 1233 SQ FT - 114.52 SQ M

FIFTH FLOOR

FOURTH FLOOR

### FOR ILLUSTRATION PURPOSES ONLY

THIS FLOOR PLAN SHOULD BE USED AS A GENERAL OUTLINE FOR GUIDANCE ONLY AND DOES NOT CONSTITUTE IN WHOLE OR IN PART AN OFFER OR CONTRACT.

ANY INTENDING PURCHASER OR LESSEE SHOULD SATISFY THEMSELVES BY INSPECTION, SEARCHES, ENQUIRIES AND FULL SURVEY AS TO THE CORRECTNESS OF EACH STATEMENT.

ANY AREAS, MEASUREMENTS OR DISTANCES QUOTED ARE APPROXIMATE AND SHOULD NOT BE USED TO VALUE A PROPERTY OR BE THE BASIS OF ANY SALE OR LET.