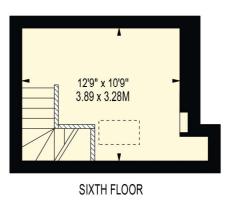

## ST. PANCRAS CHAMBERS

APPROXIMATE GROSS INTERNAL FLOOR AREA: 1233 SQ FT - 114.52 SQ M

FIFTH FLOOR

FOURTH FLOOR