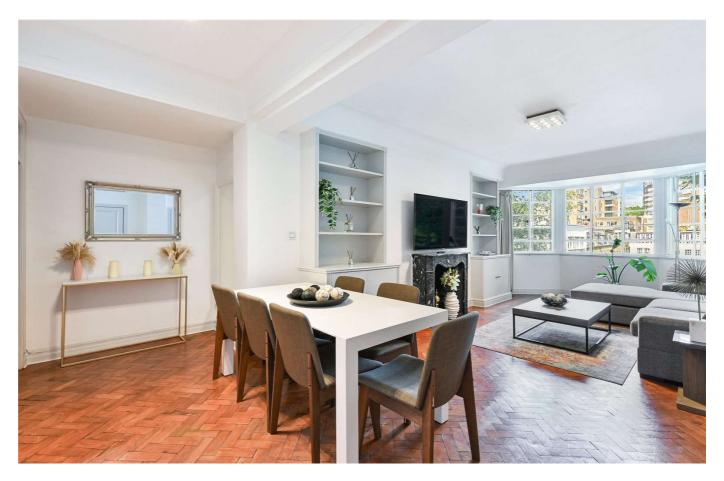

## **PROPERTY DETAILS**

Guide Price £923 per week Square Footage

**Council Tax Band** 

EPC Rating

This charming two-bedroom apartment in Albion Gate, W2, offers over 900 sq ft of well-appointed living space in one of London's most desirable central locations. Albion Gate enjoys an exceptional position with outstanding transport connections. Marble Arch Underground Station (Central Line) is just a short walk away, while nearby Paddington Station offers access to the Bakerloo, District, Circle, and Hammersmith & City Lines, as well as National Rail services, the Heathrow Express, and the high-speed Elizabeth Line.

# FEATURES

Two Bedrooms

One Reception Room

One Bathroom

Concierge/Porter

Upper Floor

Lift