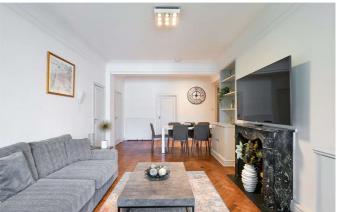

## **PROPERTY DETAILS**

Guide Price £923 per week Square Footage

**Council Tax Band** 

EPC Rating

This charming two-bedroom apartment in Albion Gate, W2, offers over 900 sq ft of well-appointed living space in one of London's most desirable central locations. Albion Gate enjoys an exceptional position with outstanding transport connections. Marble Arch Underground Station (Central Line) is just a short walk away, while nearby Paddington Station offers access to the Bakerloo, District, Circle, and Hammersmith & City Lines, as well as National Rail services, the Heathrow Express, and the high-speed Elizabeth Line.

# FEATURES

Two Bedrooms

One Reception Room

One Bathroom

Concierge/Porter

Upper Floor

Lift