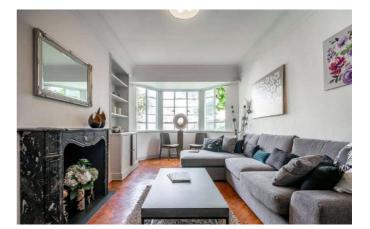

## **PROPERTY DETAILS**

Guide Price £923 per week Square Footage

**Council Tax Band** 

EPC Rating

This charming two-bedroom apartment in Albion Gate, W2, offers over 900 sq ft of well-appointed living space in one of London's most desirable central locations. Albion Gate enjoys an exceptional position with outstanding transport connections. Marble Arch Underground Station (Central Line) is just a short walk away, while nearby Paddington Station offers access to the Bakerloo, District, Circle, and Hammersmith & City Lines, as well as National Rail services, the Heathrow Express, and the high-speed Elizabeth Line.

# FEATURES

Two Bedrooms

One Reception Room

One Bathroom

Concierge/Porter

Upper Floor

Lift