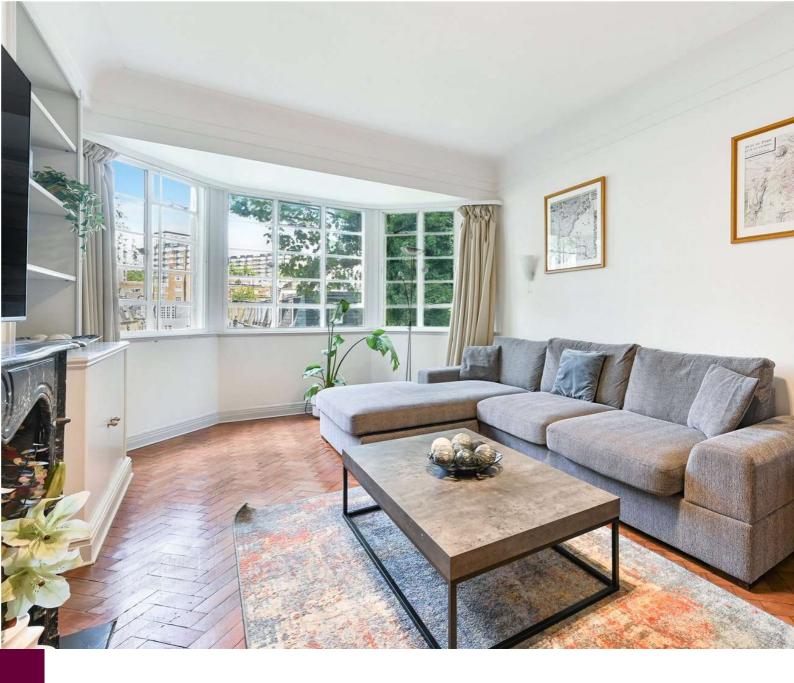

## **PROPERTY DETAILS**

Guide Price £923 per week Square Footage

**Council Tax Band** 

EPC Rating

This charming two-bedroom apartment in Albion Gate, W2, offers over 900 sq ft of well-appointed living space in one of London's most desirable central locations. Albion Gate enjoys an exceptional position with outstanding transport connections. Marble Arch Underground Station (Central Line) is just a short walk away, while nearby Paddington Station offers access to the Bakerloo, District, Circle, and Hammersmith & City Lines, as well as National Rail services, the Heathrow Express, and the high-speed Elizabeth Line.

# FEATURES

Two Bedrooms

One Reception Room

One Bathroom

Concierge/Porter

Upper Floor

Lift