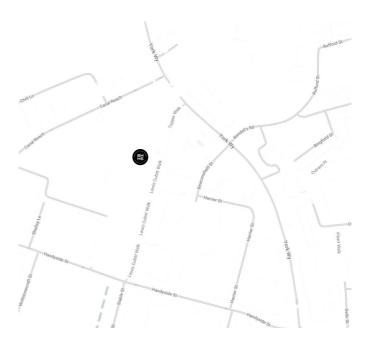

ingbone floors throughout, the property is comprised of one double bedroom, large bathroom, and generous kitchen/reception area leading onto a private balcony.

Residents of Fenman House also benefit from concierge service and a landscaped residents' rooftop garden designed by Chelsea Flower Show award winner Tom Stuart-Smith.

Nearby transport links include St. Pancras International and King's Cross Station (Northern, Victoria, Hammersmith & City, Metropolitan, Circle and Piccadilly lines, National Rail) providing frequent services into the City and the West End.

Vibrant Coal Drops Yard and Granary Square are also moments away.

## **FEATURES**

Leasehold 243 Years 7 Months

# One Bedroom One Reception One Bathroom Concierge/Porter Lift Upper Floor Roof Terrace Balcony

## **LOCATION**



### KINGS CROSS SALES

Unit 4,6 Pancras Square, N1C 4AG

020 7467 2020 sales.kingscross@bhhslondon.com









## **FENMAN HOUSE**

APPROXIMATE GROSS INTERNAL FLOOR AREA: 478 SQ FT - 44.37 SQ M



FOR ILLUSTRATION PURPOSES ONLY

THIS FLOOR PLAN SHOULD BE USED AS A GENERAL OUTLINE FOR GUIDANCE ONLY AND DOES NOT CONSTITUTE IN WHOLE OR IN PART AN OFFER OR CONTRACT.

ANY INTENDING PURCHASER OR LESSEE SHOULD SATISFY THEMSELVES BY INSPECTION, SEARCHES, ENQUIRIES AND FULL SURVEY AS TO THE CORRECTNESS OF EACH STATEMENT.

ANY AREAS, MEASUREMENTS OR DISTANCES QUOTED ARE APPROXIMATE AND SHOULD NOT BE USED TO VALUE A PROPERTY OR BE THE BASIS OF ANY SALE OR LET.