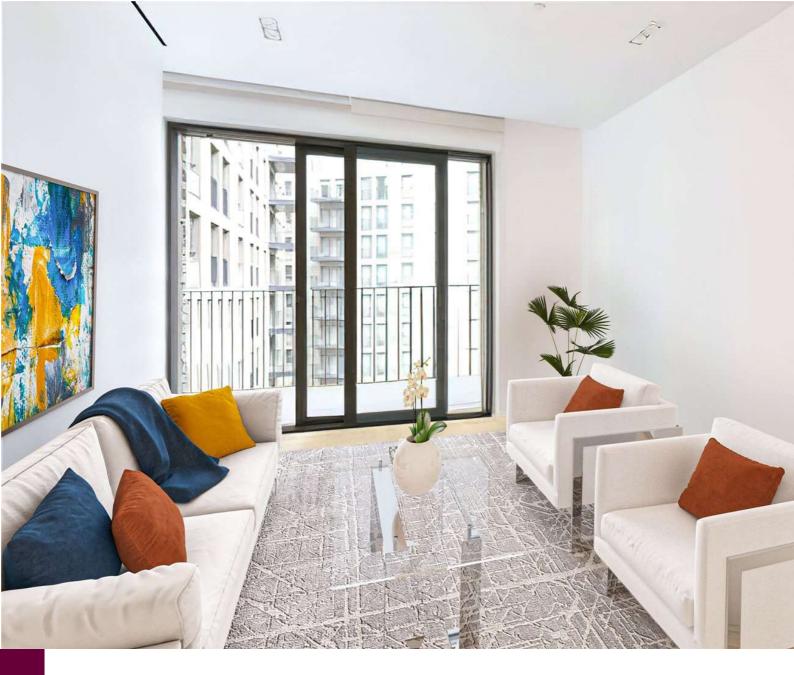

## **PROPERTY DETAILS**

| <b>EPC</b><br>B            |
|----------------------------|
| Service Charge<br>£5000 pa |
|                            |

A bright and spacious one bedroom apartment in Fenman House, designed by award winning architects Maccreanor Lavington and Johnson Naylor.

Located on the fourth floor and boasting herringbone floors throughout, the property is comprised of one double bedroom, large bathroom, and generous kitchen/reception area leading onto a private balcony.