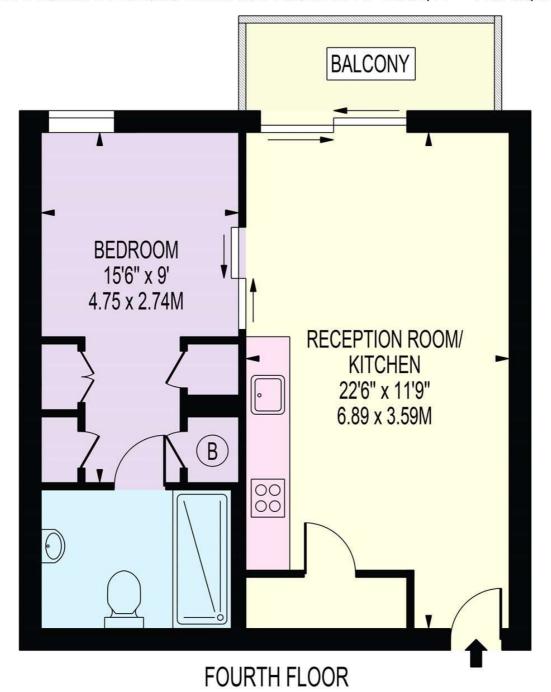

## **FENMAN HOUSE**

APPROXIMATE GROSS INTERNAL FLOOR AREA: 478 SQ FT - 44.37 SQ M

FOR ILLUSTRATION PURPOSES ONLY

THIS FLOOR PLAN SHOULD BE USED AS A GENERAL OUTLINE FOR GUIDANCE ONLY AND DOES NOT CONSTITUTE IN WHOLE OR IN PART AN OFFER OR CONTRACT.

ANY INTENDING PURCHASER OR LESSEE SHOULD SATISFY THEMSELVES BY INSPECTION, SEARCHES, ENQUIRIES AND FULL SURVEY AS TO THE CORRECTNESS OF EACH STATEMENT.

ANY AREAS, MEASUREMENTS OR DISTANCES QUOTED ARE APPROXIMATE AND SHOULD NOT BE USED TO VALUE A PROPERTY OR BE THE BASIS OF ANY SALE OR LET.