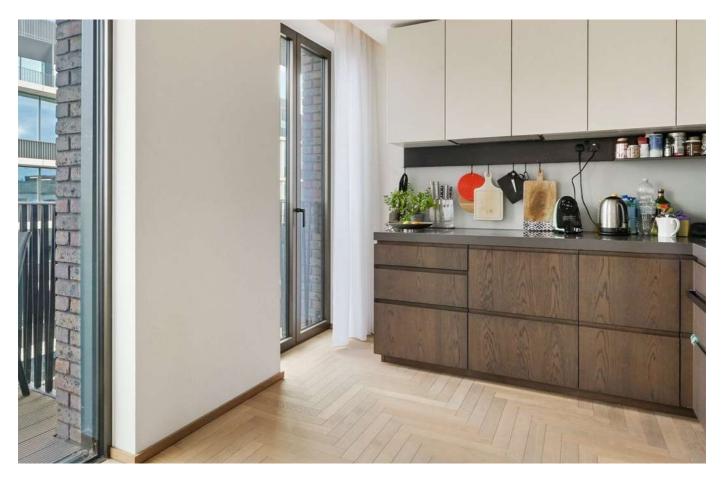

A bright and spacious one bedroom apartment in Fenman House, designed by award winning architects Maccreanor Lavington and Johnson Naylor.

Located on the eleventh floor and boasting herringbone floors throughout, the property is comprised of one double bedroom, large bathroom, and generous kitchen/reception area leading onto a private balcony.