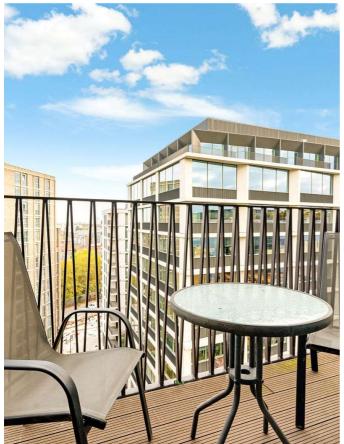

A bright and spacious one bedroom apartment in Fenman House, designed by award winning architects Maccreanor Lavington and Johnson Naylor.

Located on the eleventh floor and boasting herringbone floors throughout, the property is comprised of one double bedroom, large bathroom, and generous kitchen/reception area leading onto a private balcony.

#### **FEATURES**

| One Bedroom               |  |
|---------------------------|--|
| One Reception Room        |  |
| One Bathroom              |  |
| Concierge/Porter          |  |
| Upper Floor               |  |
| Lift                      |  |
| Balcony, Communal Gardens |  |
| New Development           |  |
|                           |  |