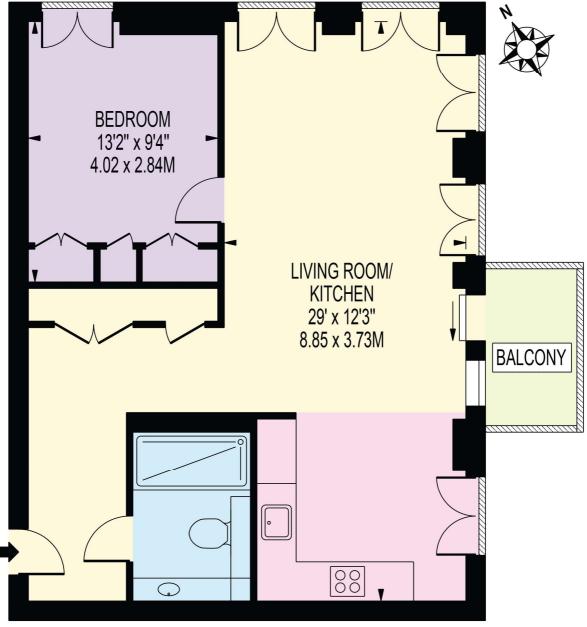

## **FENMAN HOUSE**

APPROXIMATE GROSS INTERNAL FLOOR AREA: 638 SQ FT - 59.25 SQ M

### **ELEVENTH FLOOR**

FOR ILLUSTRATION PURPOSES ONLY

THIS FLOOR PLAN SHOULD BE USED AS A GENERAL OUTLINE FOR GUIDANCE ONLY AND DOES NOT CONSTITUTE IN WHOLE OR IN PART AN OFFER OR CONTRACT.

ANY INTENDING PURCHASER OR LESSEE SHOULD SATISFY THEMSELVES BY INSPECTION, SEARCHES, ENQUIRIES AND FULL SURVEY AS TO THE CORRECTNESS OF EACH STATEMENT.

ANY AREAS, MEASUREMENTS OR DISTANCES QUOTED ARE APPROXIMATE AND SHOULD NOT BE USED TO VALUE A PROPERTY OR BE THE BASIS OF ANY SALE OR LET.