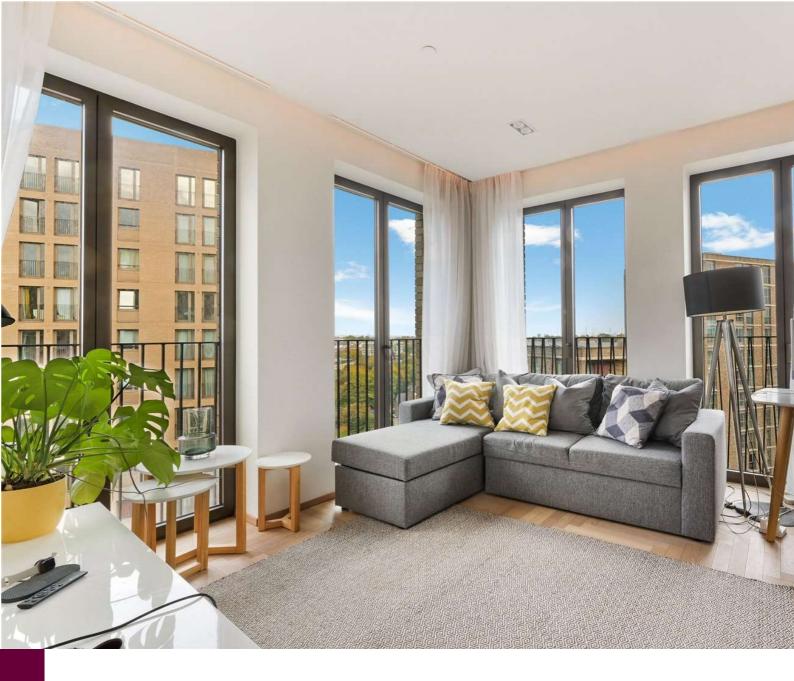

A bright and spacious one bedroom apartment in Fenman House, designed by award winning architects Maccreanor Lavington and Johnson Naylor.

Located on the eleventh floor and boasting herringbone floors throughout, the property is comprised of one double bedroom, large bathroom, and generous kitchen/reception area leading onto a private balcony.

#### **FEATURES**

| One Bedroom               |  |
|---------------------------|--|
| One Reception Room        |  |
| One Bathroom              |  |
| Concierge/Porter          |  |
| Upper Floor               |  |
| Lift                      |  |
| Balcony, Communal Gardens |  |
| New Development           |  |
|                           |  |