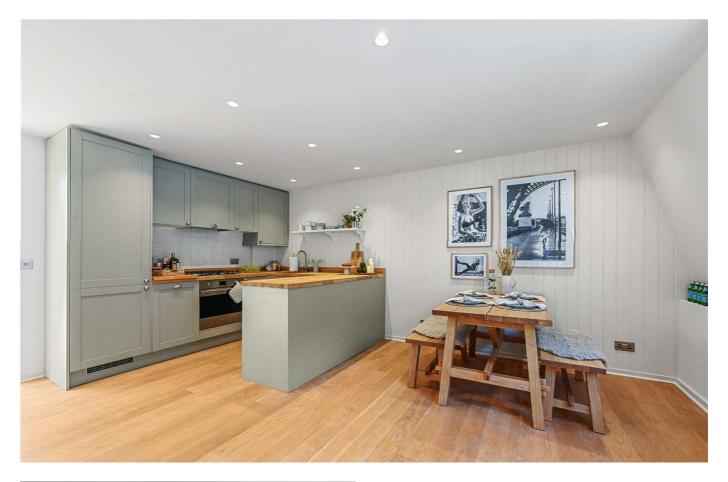

## **PROPERTY DETAILS**

Guide Price

Square Footage 915

£1,995 per week

Council Tax Band

**EPC Rating** To Be Confirmed First and second floor split level apartment in a beautifully maintained period Mews property, providing stylish living accommodation in the heart of Marylebone Village. This interior designed apartment is accessed through a large hallway with private entrance. The property benefits from a contemporary decor with solid wooden floors throughout. an open plan living/dining area with fully fitted kitchen and high spec appliances. The large living space has an abundance of natural light. Two fully fitted modern bathrooms, two kingsize bedrooms with fully fitted wardrobes.

# FEATURES

Two Bedrooms

One Reception Room

Two Bathrooms

Furnished

First Floor