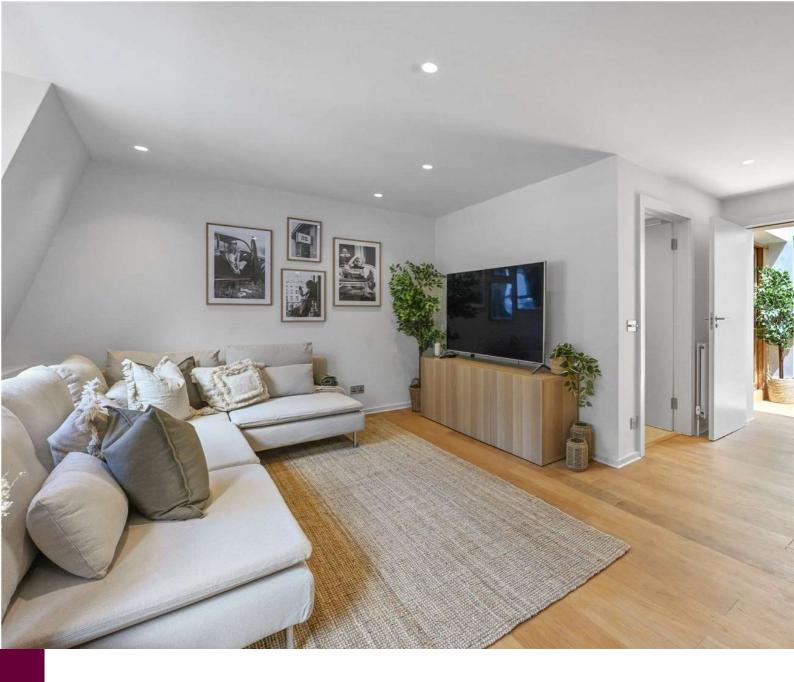

## **PROPERTY DETAILS**

Guide Price

Square Footage 915

£1,995 per week

Council Tax Band

**EPC Rating** To Be Confirmed First and second floor split level apartment in a beautifully maintained period Mews property, providing stylish living accommodation in the heart of Marylebone Village. This interior designed apartment is accessed through a large hallway with private entrance. The property benefits from a contemporary decor with solid wooden floors throughout. an open plan living/dining area with fully fitted kitchen and high spec appliances. The large living space has an abundance of natural light. Two fully fitted modern bathrooms, two kingsize bedrooms with fully fitted wardrobes.

# FEATURES

Two Bedrooms

One Reception Room

Two Bathrooms

Furnished

First Floor