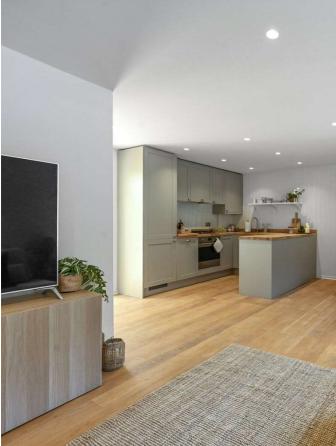

## **PROPERTY DETAILS**

Guide Price

Square Footage 915

£1,995 per week

Council Tax Band

**EPC Rating** To Be Confirmed First and second floor split level apartment in a beautifully maintained period Mews property, providing stylish living accommodation in the heart of Marylebone Village. This interior designed apartment is accessed through a large hallway with private entrance. The property benefits from a contemporary decor with solid wooden floors throughout. an open plan living/dining area with fully fitted kitchen and high spec appliances. The large living space has an abundance of natural light. Two fully fitted modern bathrooms, two kingsize bedrooms with fully fitted wardrobes.

# FEATURES

Two Bedrooms

One Reception Room

Two Bathrooms

Furnished

First Floor