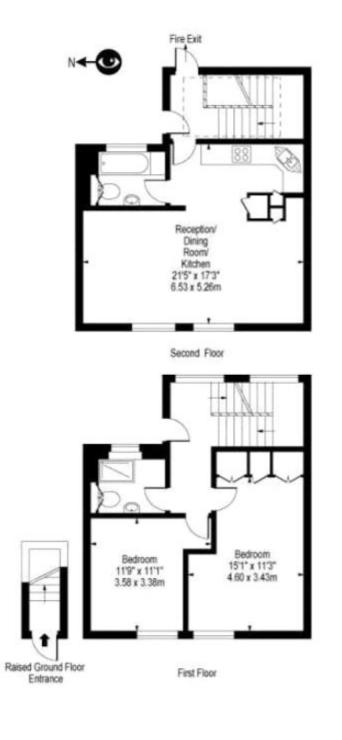

## **PROPERTY DETAILS**

Guide Price

Square Footage 915

£1,995 per week

Council Tax Band

**EPC Rating** To Be Confirmed First and second floor split level apartment in a beautifully maintained period Mews property, providing stylish living accommodation in the heart of Marylebone Village. This interior designed apartment is accessed through a large hallway with private entrance. The property benefits from a contemporary decor with solid wooden floors throughout. an open plan living/dining area with fully fitted kitchen and high spec appliances. The large living space has an abundance of natural light. Two fully fitted modern bathrooms, two kingsize bedrooms with fully fitted wardrobes.

### 020 7486 6338

lettings.marylebone@bhhslondon.com

Approx Gross Internal Area 915 Sq Ft - 85.00 Sq M