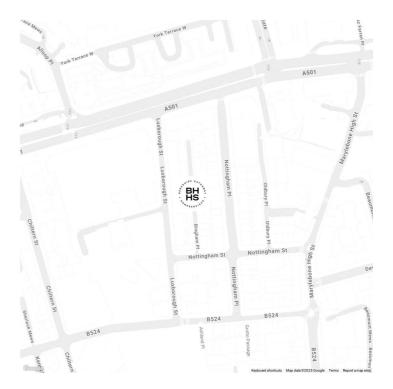

## **PROPERTY DETAILS**

Guide Price

Square Footage 915

£1,995 per week

Council Tax Band

**EPC Rating** To Be Confirmed First and second floor split level apartment in a beautifully maintained period Mews property, providing stylish living accommodation in the heart of Marylebone Village. This interior designed apartment is accessed through a large hallway with private entrance. The property benefits from a contemporary decor with solid wooden floors throughout. an open plan living/dining area with fully fitted kitchen and high spec appliances. The large living space has an abundance of natural light. Two fully fitted modern bathrooms, two kingsize bedrooms with fully fitted wardrobes.

# FEATURES

Two Bedrooms

One Reception Room

Two Bathrooms

Furnished

First Floor

## LOCATION



#### MARYLEBONE LETTINGS

20A Paddington Street, W1U 5QP

### 020 7486 6338

lettings.marylebone@bhhslondon.com











Approx Gross Internal Area 915 Sq Ft - 85.00 Sq M