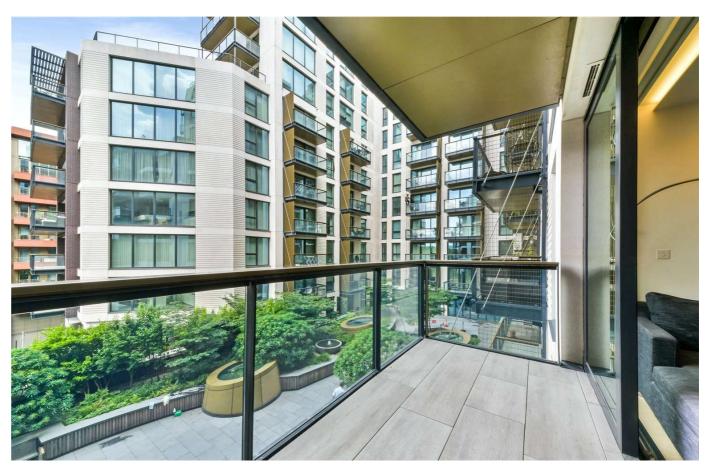

A spacious apartment on the fourth floor of one of King's Cross' most popular developments, the Plimsoll Building.

The flat is comprised of two double bedrooms, both ensuite, and a generous kitchen/reception area leading onto a private balcony.

# Two Bedrooms One Reception Room One Bathroom Concierge/24 Hour Security Upper Floor Balcony/Roof Terrace Communal Gardens Lift