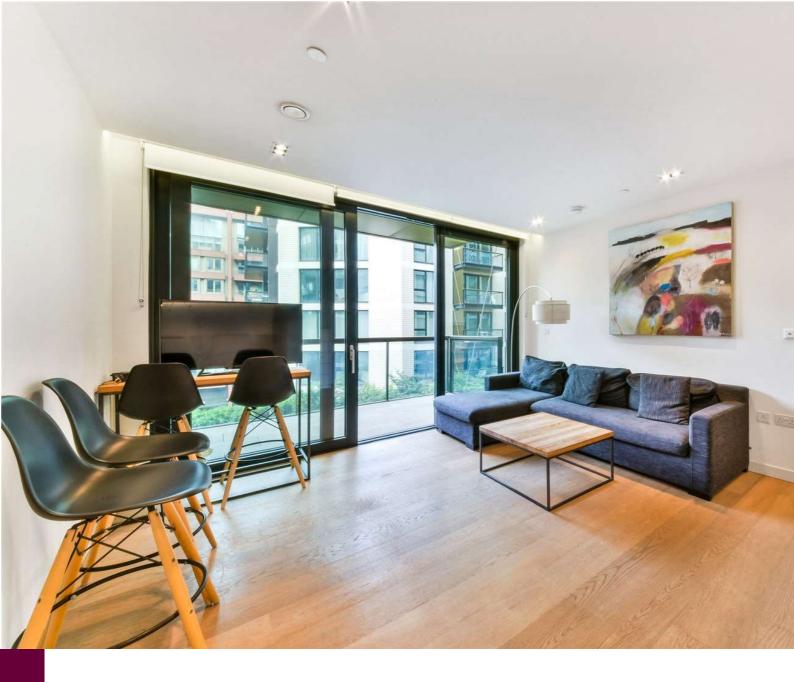

A spacious apartment on the fourth floor of one of King's Cross' most popular developments, the Plimsoll Building.

The flat is comprised of two double bedrooms, both ensuite, and a generous kitchen/reception area leading onto a private balcony.

Residents benefit from 24-hour concierge service, private dining space and lounge, a well-equipped fitness suite, beautiful courtyard garden, and are moments from all vibrant King's Cross has to offer.

# Two Bedrooms One Reception Room One Bathroom Concierge/24 Hour Security Upper Floor Balcony/Roof Terrace Communal Gardens Lift