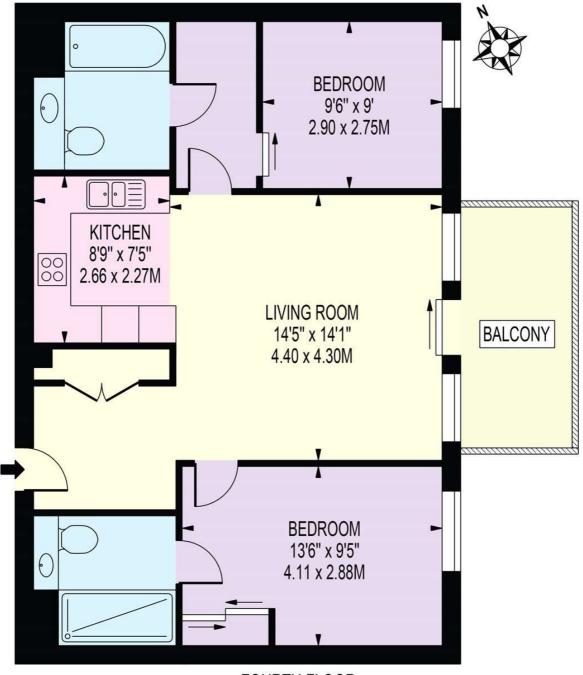

## PLIMSOLL BUILDING

APPROXIMATE GROSS INTERNAL FLOOR AREA: 709 SQ FT - 65.85 SQ M

### **FOURTH FLOOR**

FOR ILLUSTRATION PURPOSES ONLY

THIS FLOOR PLAN SHOULD BE USED AS A GENERAL OUTLINE FOR GUIDANCE ONLY AND DOES NOT CONSTITUTE IN WHOLE OR IN PART AN OFFER OR CONTRACT.

ANY INTENDING PURCHASER OR LESSEE SHOULD SATISFY THEMSELVES BY INSPECTION, SEARCHES, ENQUIRIES AND FULL SURVEY AS TO THE CORRECTNESS OF EACH STATEMENT.

ANY AREAS, MEASUREMENTS OR DISTANCES QUOTED ARE APPROXIMATE AND SHOULD NOT BE USED TO VALUE A PROPERTY OR BE THE BASIS OF ANY SALE OR LET.