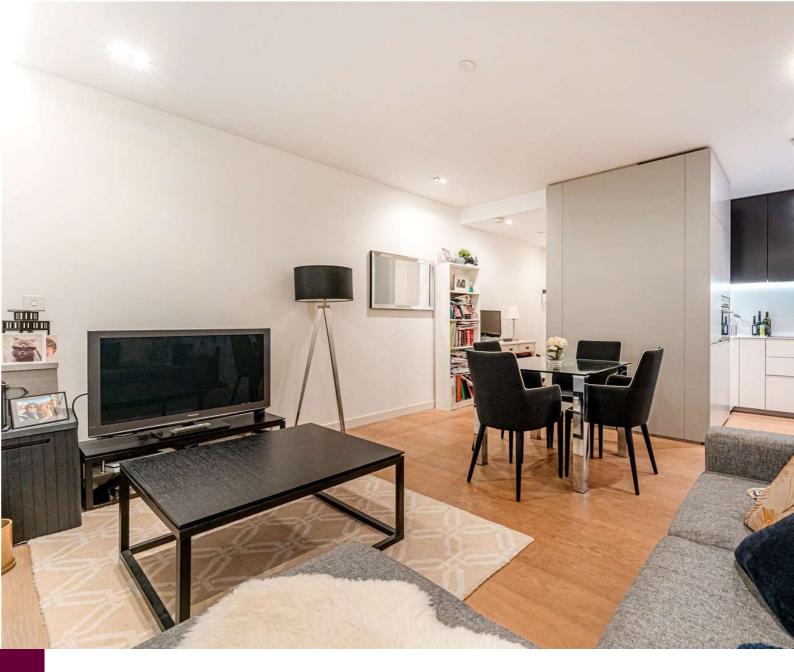

### **PROPERTY DETAILS**

| PC                     |
|------------------------|
|                        |
| ervice Charge<br>4,200 |
|                        |

A spacious one bedroom apartment with balcony on the sixth floor of one of King's Cross' most popular developments, the Plimsoll Building.

Residents benefit from 24-hour concierge service, private dining space and lounge, a well-equipped fitness suite, beautiful courtyard garden, and are moments from all vibrant King's Cross has to offer.

# One Bedroom One Reception One Bathroom Concierge/Porter 24 Hour Security Lift Balcony Roof Terrace