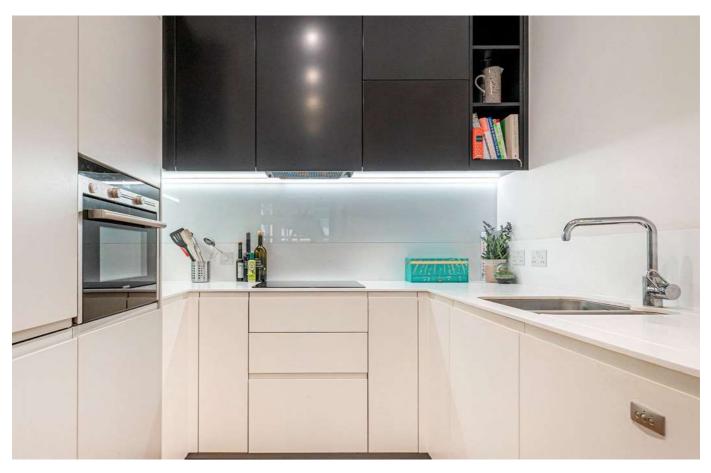

### **PROPERTY DETAILS**

| PC                     |
|------------------------|
|                        |
| ervice Charge<br>4,200 |
|                        |

A spacious one bedroom apartment with balcony on the sixth floor of one of King's Cross' most popular developments, the Plimsoll Building.

Residents benefit from 24-hour concierge service, private dining space and lounge, a well-equipped fitness suite, beautiful courtyard garden, and are moments from all vibrant King's Cross has to offer.