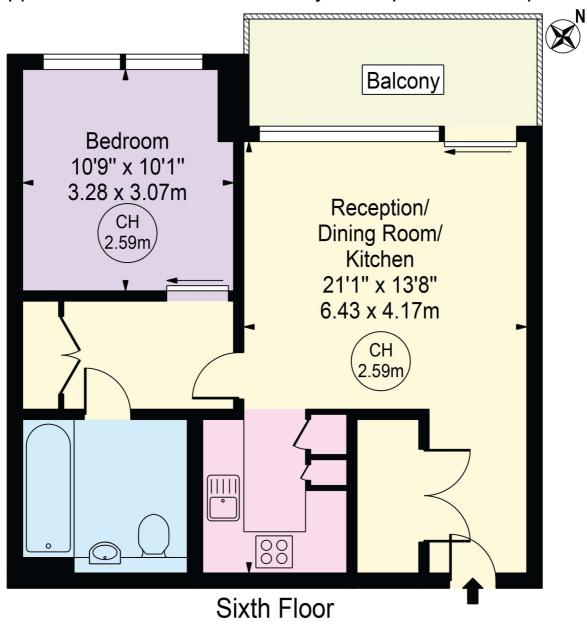

## Plimsoll Building

Approx. Gross Internal Area 546 Sq Ft - 50.73 Sq M Approx. External Area Of Balcony 73 Sq Ft - 6.80 Sq M

For Illustration Purposes Only - Not To Scale

This floor plan should be used as a general outline for guidance only and does not constitute in whole or in part an offer or contract.

Any intending purchaser or lessee should satisfy themselves by inspection, searches, enquiries and full survey as to the correctness of each statement. Any areas, measurements or distances quoted are approximate and should not be used to value a property or be the basis of any sale or let.