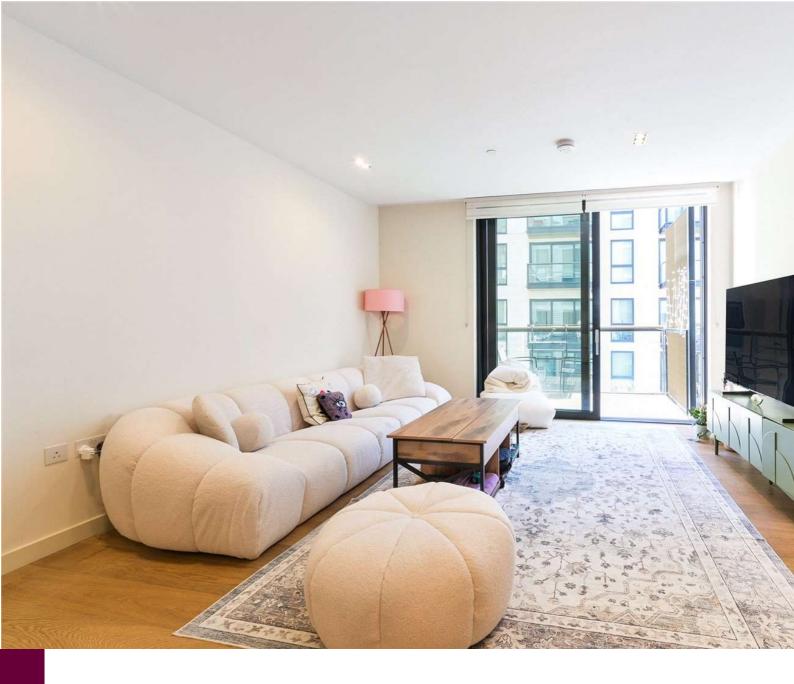

A spacious one bedroom apartment with balcony on the eighth floor of one of King's Cross' most popular developments, the Plimsoll Building.

Residents benefit from 24-hour concierge service, private dining space and lounge, a well-equipped fitness suite, beautiful courtyard garden, roof terrace, and are moments from all vibrant King's Cross has to offer.

# One Reception Room One Bathroom Lift Concierge/porter Upper Floor Roof Terrace Balcony