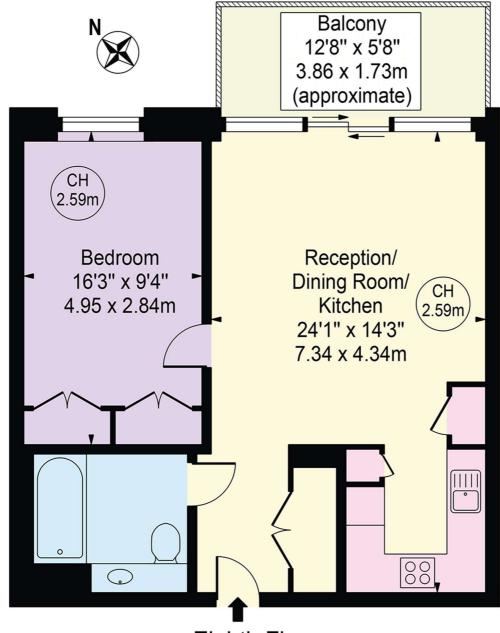

# Plimsoll Building

Approx. Gross Internal Area 565 Sq Ft - 52.49 Sq M Approx. External Area Of Balcony 72 Sq Ft - 6.68 Sq M

Eighth Floor

For Illustration Purposes Only - Not To Scale

This floor plan should be used as a general outline for guidance only and does not constitute in whole or in part an offer or contract.

Any intending purchaser or lessee should satisfy themselves by inspection, searches, enquiries and full survey as to the correctness of each statement.

Any areas, measurements or distances quoted are approximate and should not be used to value a property or be the basis of any sale or let.