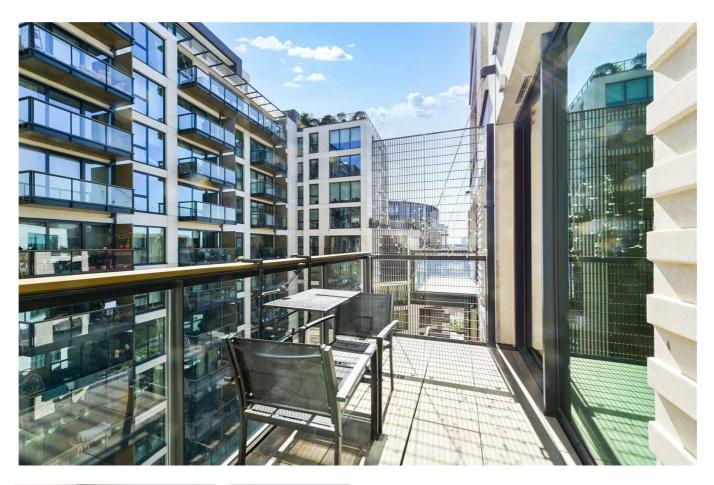

A spacious one bedroom apartment with balcony on the eighth floor of one of King's Cross' most popular developments, the Plimsoll Building.

Residents benefit from 24-hour concierge service, private dining space and lounge, a well-equipped fitness suite, beautiful courtyard garden, roof terrace, and are moments from all vibrant King's Cross has to offer.

# One Reception Room One Bathroom Lift Concierge/porter Upper Floor Roof Terrace Balcony